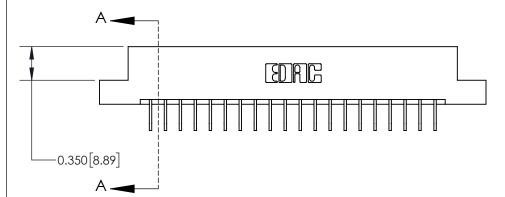

**Mounting Option** 

07-M3-0.5 Metric Threaded Inserts

**See Accompanying Page for:** 

**Contact Bend Details** 

837/887 Series High Temp Card Edge Connector Part Number: 837-040-558-207

**EDAC INC** TORONTO, ONTARIO CANADA

THESE DRAWINGS AND SPECIFICATIONS ARE THE PROPERTY OF EDAC INC.,AND SHALL NOT BE REPRODUCED, OR COPIED OR USED AS THE BASIS FOR THE MANUFACTURE OR SALE OF APPARATUS WITHOUT WRITTEN PERMISSION.