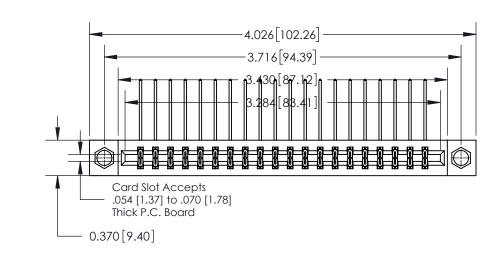

## **Contact Detail**

558-90 Degree Bend (Code 541 Contacts)

.156 [3.96] Contact Spacing x .200 [5.08] Row Spacing

THIS IS A C.A.D. GENERATED DRAWING DO NOT MAKE MANUAL REVISIONS TO MASTER.

ISSUE NUMBER

ORIGINAL