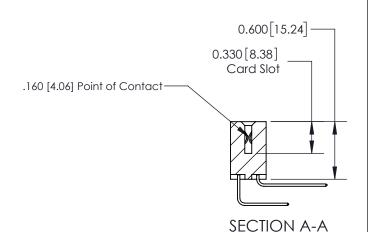

## **Contact Detail**

558-90 Degree Bend (Code 541 Contacts)

.156 [3.96] Contact Spacing x .200 [5.08] Row Spacing

THIS IS A C.A.D. GENERATED DRAWING DO NOT MAKE MANUAL REVISIONS TO MASTER.

ISSUE NUMBER

ORIGINAL

1

**See Accompanying Page for:** 

**Contact Bend Details** 

| 837/887 Series High Temp Card Edge Connector |
|----------------------------------------------|
| Part Number: 837-040-558-812                 |