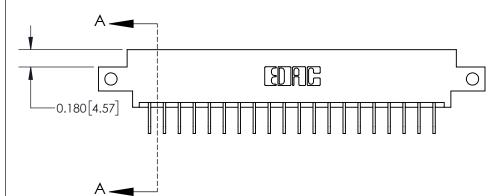

**Mounting Option** 

12-.128 (3.25) Dia. Side Mounting Holes

1

**See Accompanying Page for:** 

**Contact Bend Details** 

| 837/887 Series High Temp Card Edge Connector |
|----------------------------------------------|
| Part Number: 837-040-558-812                 |