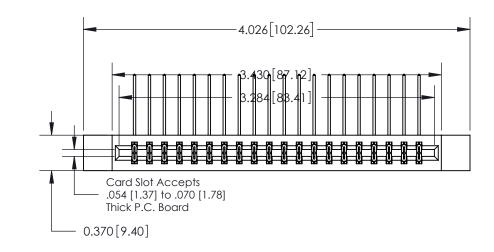

1

**See Accompanying Page for:** 

**Contact Bend Details** 

| 837/887 Series High Temp Card Edge Connector |
|----------------------------------------------|
| Part Number: 837-040-558-812                 |