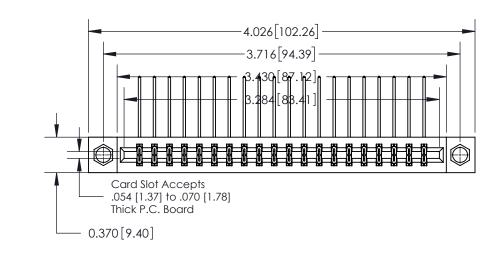

|                              | 0.600[15.24]<br>0.330[8.38]<br>Card Slot |
|------------------------------|------------------------------------------|
| .160 [4.06] Point of Contact |                                          |
|                              |                                          |
|                              | SECTION A-A                              |

**See Accompanying Page for:** 

**Contact Bend Details** 

837/887 Series High Temp Card Edge Connector Part Number: 837-040-559-208

**EDAC INC** TORONTO, ONTARIO CANADA

THESE DRAWINGS AND SPECIFICATIONS ARE THE PROPERTY OF EDAC INC.,AND SHALL NOT BE REPRODUCED, OR COPIED OR USED AS THE BASIS FOR THE MANUFACTURE OR SALE OF APPARATUS WITHOUT WRITTEN PERMISSION.