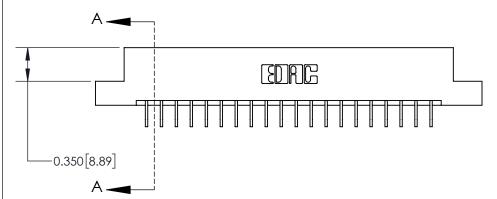

**Mounting Option** 

08-#4-40 Unified Threaded Inserts

**See Accompanying Page for:** 

**Contact Bend Details** 

837/887 Series High Temp Card Edge Connector Part Number: 837-040-559-208

**EDAC INC** TORONTO, ONTARIO CANADA

THESE DRAWINGS AND SPECIFICATIONS ARE THE PROPERTY OF EDAC INC.,AND SHALL NOT BE REPRODUCED, OR COPIED OR USED AS THE BASIS FOR THE MANUFACTURE OR SALE OF APPARATUS WITHOUT WRITTEN PERMISSION.