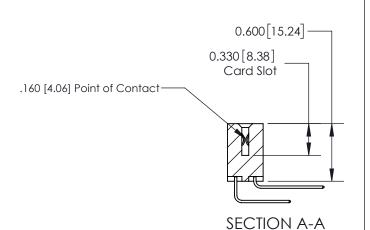

## **Contact Detail**

559-90 Degree Bend (Code 541 Contacts)

.156 [3.96] Contact Spacing x .200 [5.08] Row Spacing

THIS IS A C.A.D. GENERATED DRAWING DO NOT MAKE MANUAL REVISIONS TO MASTER.

ISSUE NUMBER ORIGINAL