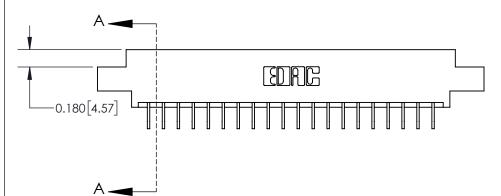

**Mounting Option** 

02-.128 (3.25) Dia. Mounting Holes

## **Contact Detail**

559-90 Degree Bend (Code 541 Contacts)

.156 [3.96] Contact Spacing x .200 [5.08] Row Spacing





THIS IS A C.A.D. GENERATED DRAWING DO NOT MAKE MANUAL REVISIONS TO MASTER.



ISSUE NUMBER ORIGINAL



**See Accompanying Page for:** 

**Contact Bend Details** 

837/887 Series High Temp Card Edge Connector Part Number: 837-040-559-802



**EDAC INC** TORONTO, ONTARIO CANADA

THESE DRAWINGS AND SPECIFICATIONS ARE THE PROPERTY OF EDAC INC.,AND SHALL NOT BE REPRODUCED, OR COPIED OR USED AS THE BASIS FOR THE MANUFACTURE OR SALE OF APPARATUS WITHOUT WRITTEN PERMISSION.

| ACAD REFERENCE NO. 837 ENG MASTE |                  |  |  |
|----------------------------------|------------------|--|--|
| DRAWN: J.LEE                     | DATE: OCT. 06/09 |  |  |
| CHECKED:                         | DATE:            |  |  |
| SCALE: NTS                       | SHEET 1 OF 2     |  |  |
| DRAWING NUMBER