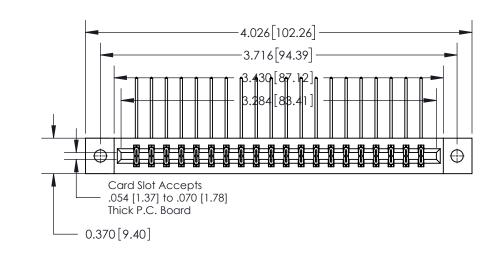

**See Accompanying Page for:** 

**Contact Bend Details** 

837/887 Series High Temp Card Edge Connector Part Number: 837-040-559-802

**EDAC INC** TORONTO, ONTARIO CANADA

THESE DRAWINGS AND SPECIFICATIONS ARE THE PROPERTY OF EDAC INC.,AND SHALL NOT BE REPRODUCED, OR COPIED OR USED AS THE BASIS FOR THE MANUFACTURE OR SALE OF APPARATUS WITHOUT WRITTEN PERMISSION.