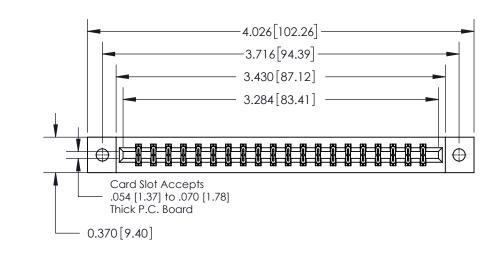

**Mounting Option** 

02-.128 (3.25) Dia. Mounting Holes

**See Accompanying Page for:** 

**Contact Bend Details** 

837/887 Series High Temp Card Edge Connector Part Number: 837-040-560-802

YOUR CONNECTION TO QUALITY & SERVICE

**EDAC INC** TORONTO, ONTARIO CANADA