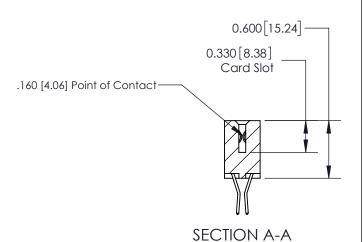

## **Contact Detail**

560-Extender Board Bend (Code 523 Contacts)

.156 [3.96] Contact Spacing x .200 [5.08] Row Spacing

THIS IS A C.A.D. GENERATED DRAWING DO NOT MAKE MANUAL REVISIONS TO MASTER.

ISSUE NUMBER ORIGINAL

ISSUE NUMBER

ORIGINAL

1

| 837/887 Series High Temp Card Edge Connector<br>Contact Bend Detail |                                                                                                                                     | ACAD REFERENCE NO. | 837 ENG MASTER   |               |
|---------------------------------------------------------------------|-------------------------------------------------------------------------------------------------------------------------------------|--------------------|------------------|---------------|
|                                                                     |                                                                                                                                     | DRAWN: J.LEE       | DATE: OCT. 06/09 |               |
|                                                                     |                                                                                                                                     | CHECKED:           | DATE:            |               |
| EDAC INC                                                            | THESE DRAWINGS AND SPECIFICATIONS ARE THE PROPERTY OF EDAC INC.,AND SHALL NOT BE REPRODUCED, OR COPIED OR USED AS THE BASIS FOR THE | SCALE: NTS         | SHEET            | 2 <b>OF</b> 2 |
| TORONTO, ONTARIO CANADA                                             |                                                                                                                                     | DRAWING NUMBER     | •                | ISSUE         |
| YOUR CONNECTION TO QUALITY & SERVICE                                | MANUFACTURE OR SALE OF APPARATUS WITHOUT WRITTEN PERMISSION.                                                                        | 837 Assembly       |                  | 1             |