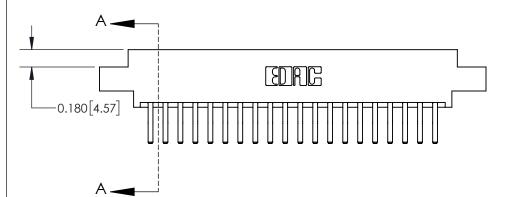

## **Contact Detail**

560-Extender Board Bend (Code 523 Contacts)

.156 [3.96] Contact Spacing x .200 [5.08] Row Spacing

THIS IS A C.A.D. GENERATED DRAWING DO NOT MAKE MANUAL REVISIONS TO MASTER.

ISSUE NUMBER ORIGINAL

**See Accompanying Page for:** 

**Contact Bend Details** 

837/887 Series High Temp Card Edge Connector Part Number: 837-040-560-802

YOUR CONNECTION TO QUALITY & SERVICE

**EDAC INC** TORONTO, ONTARIO CANADA