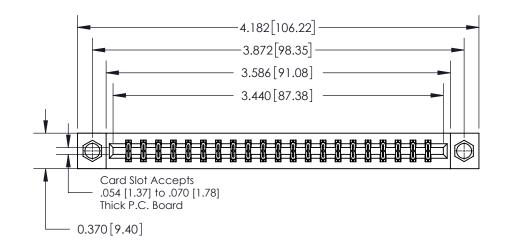

**Mounting Option** 

08-#4-40 Unified Threaded Inserts

ISSUE NUMBER ORIGINAL

0.600 [15.24] 0.330[8.38] Card Slot .160 [4.06] Point of Contact SECTION A-A

**See Accompanying Page for:** 

**Contact Bend Details** 

837/887 Series High Temp Card Edge Connector Part Number: 837-042-500-808