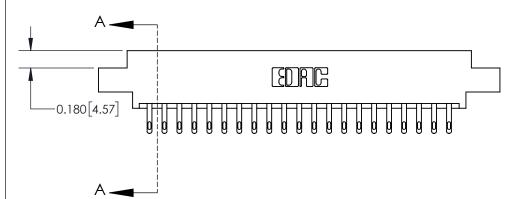

## **Contact Detail**

500-Wire Hole .050x.025(1.27x0.64) - Tail LG=.260(6.60)

.156 [3.96] Contact Spacing x .200 [5.08] Row Spacing

THIS IS A C.A.D. GENERATED DRAWING DO NOT MAKE MANUAL REVISIONS TO MASTER.

ISSUE NUMBER ORIGINAL

0.600 [15.24] 0.330[8.38] Card Slot .160 [4.06] Point of Contact SECTION A-A

**See Accompanying Page for:** 

**Contact Bend Details** 

837/887 Series High Temp Card Edge Connector Part Number: 837-042-500-808