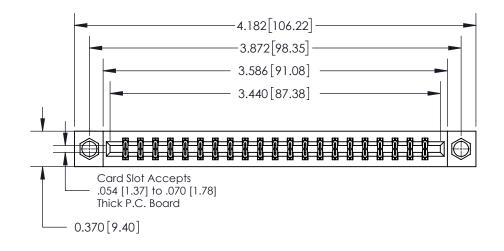

**Mounting Option** 

08-#4-40 Unified Threaded Inserts

## **Contact Detail**

520-P.C. Tail .030x.018(0.76x0.46) - Tail LG=.175(4.45)

.156 [3.96] Contact Spacing x .200 [5.08] Row Spacing

THIS IS A C.A.D. GENERATED DRAWING DO NOT MAKE MANUAL REVISIONS TO MASTER.

ISSUE NUMBER ORIGINAL

**See Accompanying Page for:** 

**Contact Bend Details** 

| 837/887 Series High Temp Card Edge Connector |
|----------------------------------------------|
| Part Number: 837-042-520-208                 |