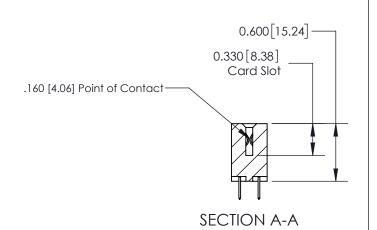

ISSUE NUMBER

ORIGINAL

1

| 837/887 Series High Temp Card Edge Connector<br>Contact Bend Detail |                                                                                                                                            | ACAD REFERENCE NO. | 837 ENG MASTER   |               |
|---------------------------------------------------------------------|--------------------------------------------------------------------------------------------------------------------------------------------|--------------------|------------------|---------------|
|                                                                     |                                                                                                                                            | DRAWN: J.LEE       | DATE: OCT. 06/09 |               |
|                                                                     |                                                                                                                                            | CHECKED:           | DATE:            |               |
| EDAC INC                                                            | NTARIO  ARE THE PROPERTY OF EDAC INC.,AND SHALL NOT BE REPRODUCED, OR COPIED OR USED AS THE BASIS FOR THE MANUFACTURE OR SALE OF APPARATUS | SCALE: NTS         | SHEET            | 2 <b>OF</b> 2 |
| TORONTO, ONTARIO CANADA                                             |                                                                                                                                            | DRAWING NUMBER     | •                | ISSUE         |
| YOUR CONNECTION TO QUALITY & SERVICE                                |                                                                                                                                            | 837 Assembly       |                  | 1             |