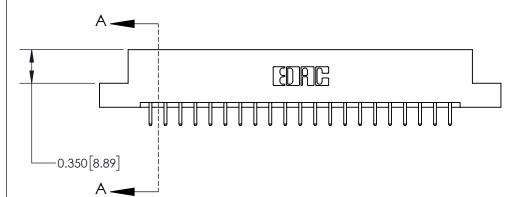

ISSUE NUMBER ORIGINAL

**See Accompanying Page for:** 

**Contact Bend Details** 

| 837/887 Series High Temp Card Edge Connector |
|----------------------------------------------|
| Part Number: 837-042-520-208                 |

ISSUE NUMBER

ORIGINAL

1

| 837/887 Series High Temp Card Edge Connector<br>Contact Bend Detail |                                                                                                                                            | ACAD REFERENCE NO. | 837 ENG MASTER   |               |
|---------------------------------------------------------------------|--------------------------------------------------------------------------------------------------------------------------------------------|--------------------|------------------|---------------|
|                                                                     |                                                                                                                                            | DRAWN: J.LEE       | DATE: OCT. 06/09 |               |
|                                                                     |                                                                                                                                            | CHECKED:           | DATE:            |               |
| EDAC INC                                                            | NTARIO  ARE THE PROPERTY OF EDAC INC.,AND SHALL NOT BE REPRODUCED, OR COPIED OR USED AS THE BASIS FOR THE MANUFACTURE OR SALE OF APPARATUS | SCALE: NTS         | SHEET            | 2 <b>OF</b> 2 |
| TORONTO, ONTARIO CANADA                                             |                                                                                                                                            | DRAWING NUMBER     | •                | ISSUE         |
| YOUR CONNECTION TO QUALITY & SERVICE                                |                                                                                                                                            | 837 Assembly       |                  | 1             |