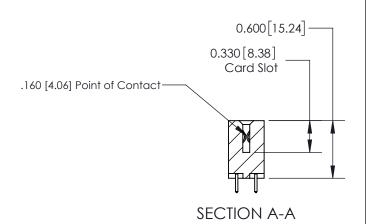

## **Contact Detail**

521-P.C. Tail .025 Sq.(0.64 Sq.) - Tail LG=.150(3.81)

.156 [3.96] Contact Spacing x .200 [5.08] Row Spacing

THIS IS A C.A.D. GENERATED DRAWING DO NOT MAKE MANUAL REVISIONS TO MASTER.