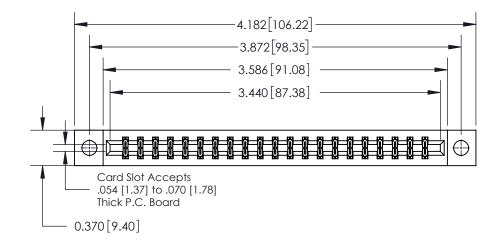

**Mounting Option** 

04-.156 (3.96) Dia. Mounting Holes

ISSUE NUMBER

ORIGINAL

**See Accompanying Page for:** 

**Contact Bend Details** 

837/887 Series High Temp Card Edge Connector Part Number: 837-042-521-204

**EDAC INC** TORONTO, ONTARIO CANADA

THESE DRAWINGS AND SPECIFICATIONS ARE THE PROPERTY OF EDAC INC.,AND SHALL NOT BE REPRODUCED, OR COPIED OR USED AS THE BASIS FOR THE MANUFACTURE OR SALE OF APPARATUS WITHOUT WRITTEN PERMISSION.