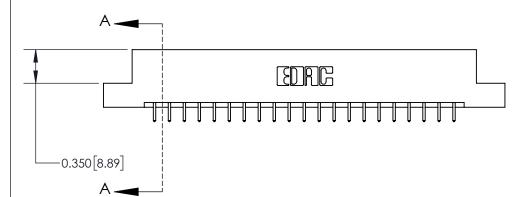

ISSUE NUMBER

ORIGINAL

1

| 837/887 Series High Temp Card Edge Connector<br>Contact Bend Detail |                                                                       | ACAD REFERENCE NO. | 837 ENG MASTER   |       |
|---------------------------------------------------------------------|-----------------------------------------------------------------------|--------------------|------------------|-------|
|                                                                     |                                                                       | DRAWN: J.LEE       | DATE: OCT. 06/09 |       |
|                                                                     |                                                                       | CHECKED:           | DATE:            |       |
| EDAC INC THESE DRAWINGS AND SPECIFICATIONS                          | SCALE: NTS                                                            | SHEET              | 2 <b>OF</b> 2    |       |
| TORONTO, ONTARIO                                                    | CANADA  OR USED AS THE BASIS FOR THE MANUFACTURE OR SALE OF APPARATUS | DRAWING NUMBER     | •                | ISSUE |
| YOUR CONNECTION TO QUALITY & SERVICE                                |                                                                       | 837 Assembly       |                  | 1     |