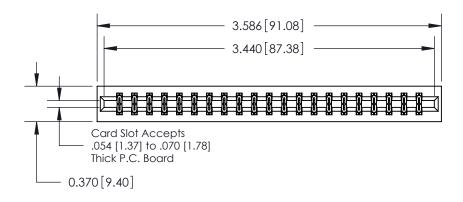

**Mounting Option** 

01-No Mounting Lugs

**Contact Detail** 

523-P.C. Tail .025 Sq.(0.64 Sq.) - Tail LG=.390(9.91) .156 [3.96] Contact Spacing x .200 [5.08] Row Spacing THIS IS A C.A.D. GENERATED DRAWING DO NOT MAKE MANUAL REVISIONS TO MASTER.

ISSUE NUMBER

ORIGINAL

0.600 [15.24] 0.330[8.38] Card Slot .160 [4.06] Point of Contact-SECTION A-A

**See Accompanying Page for:** 

**Contact Bend Details** 

837/887 Series High Temp Card Edge Connector Part Number: 837-042-523-201