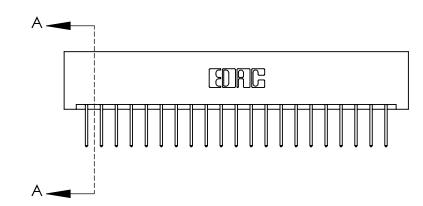

ISSUE NUMBER

ORIGINAL

0.600 [15.24] 0.330[8.38] Card Slot .160 [4.06] Point of Contact-SECTION A-A

**See Accompanying Page for:** 

**Contact Bend Details** 

837/887 Series High Temp Card Edge Connector Part Number: 837-042-523-201