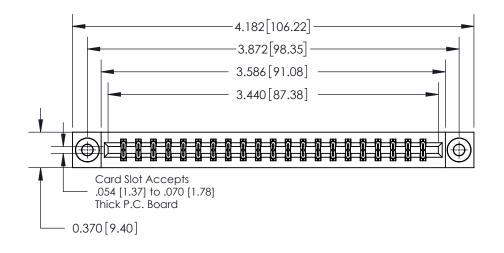

**Mounting Option** 

03-.116 (2.95) I.D. Floating Eyelets

## **Contact Detail**

523-P.C. Tail .025 Sq.(0.64 Sq.) - Tail LG=.390(9.91)

.156 [3.96] Contact Spacing x .200 [5.08] Row Spacing

THIS IS A C.A.D. GENERATED DRAWING DO NOT MAKE MANUAL REVISIONS TO MASTER.

ISSUE NUMBER

ORIGINAL

**See Accompanying Page for:** 

**Contact Bend Details** 

837/887 Series High Temp Card Edge Connector Part Number: 837-042-523-203

YOUR CONNECTION TO QUALITY & SERVICE

**EDAC INC** TORONTO, ONTARIO CANADA