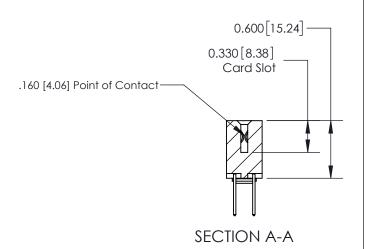

ISSUE NUMBER

ORIGINAL

1

| 837/887 Series High Temp Card Edge Connector<br>Contact Bend Detail |                                                                                                                                                                                                 | ACAD REFERENCE NO. | 837 ENG MASTER   |               |
|---------------------------------------------------------------------|-------------------------------------------------------------------------------------------------------------------------------------------------------------------------------------------------|--------------------|------------------|---------------|
|                                                                     |                                                                                                                                                                                                 | DRAWN: J.LEE       | DATE: OCT. 06/09 |               |
|                                                                     |                                                                                                                                                                                                 | CHECKED:           | DATE:            |               |
| EDAC INC                                                            | THESE DRAWINGS AND SPECIFICATIONS ARE THE PROPERTY OF EDAC INC.,AND SHALL NOT BE REPRODUCED,OR COPIED OR USED AS THE BASIS FOR THE MANUFACTURE OR SALE OF APPARATUS WITHOUT WRITTEN PERMISSION. | SCALE: NTS         | SHEET            | 2 <b>OF</b> 2 |
| TORONTO, ONTARIO CANADA                                             |                                                                                                                                                                                                 | DRAWING NUMBER     | •                | ISSUE         |
| YOUR CONNECTION TO QUALITY & SERVICE                                |                                                                                                                                                                                                 | 837 Assembly       |                  | 1             |