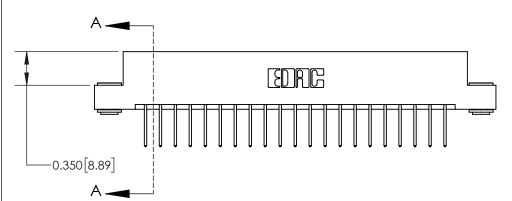

ISSUE NUMBER

ORIGINAL

**See Accompanying Page for:** 

**Contact Bend Details** 

837/887 Series High Temp Card Edge Connector Part Number: 837-042-523-203

YOUR CONNECTION TO QUALITY & SERVICE

**EDAC INC** TORONTO, ONTARIO CANADA