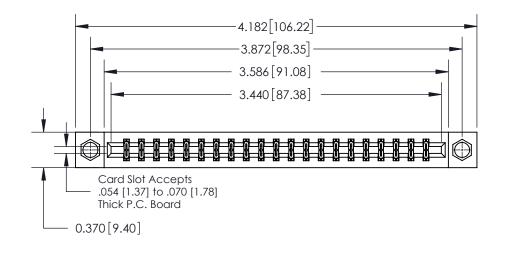

**Mounting Option** 

07-M3-0.5 Metric Threaded Inserts

ISSUE NUMBER

ORIGINAL

**See Accompanying Page for:** 

**Contact Bend Details** 

837/887 Series High Temp Card Edge Connector Part Number: 837-042-523-807

YOUR CONNECTION TO QUALITY & SERVICE

**EDAC INC** TORONTO, ONTARIO CANADA