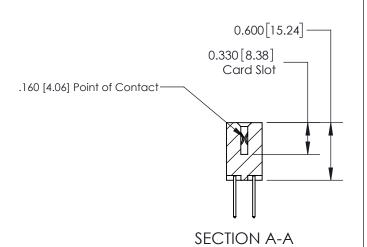

## **Contact Detail**

523-P.C. Tail .025 Sq.(0.64 Sq.) - Tail LG=.390(9.91)

.156 [3.96] Contact Spacing x .200 [5.08] Row Spacing

THIS IS A C.A.D. GENERATED DRAWING DO NOT MAKE MANUAL REVISIONS TO MASTER.

ISSUE NUMBER

ORIGINAL

1

| 837/887 Series High Temp Card Edge Connector<br>Contact Bend Detail |                                                                                                                                     | ACAD REFERENCE NO. | 837 ENG MASTER   |               |
|---------------------------------------------------------------------|-------------------------------------------------------------------------------------------------------------------------------------|--------------------|------------------|---------------|
|                                                                     |                                                                                                                                     | DRAWN: J.LEE       | DATE: OCT. 06/09 |               |
|                                                                     |                                                                                                                                     | CHECKED:           | DATE:            |               |
| EDAC INC                                                            | THESE DRAWINGS AND SPECIFICATIONS ARE THE PROPERTY OF EDAC INC.,AND SHALL NOT BE REPRODUCED, OR COPIED OR USED AS THE BASIS FOR THE | SCALE: NTS         | SHEET            | 2 <b>OF</b> 2 |
| TORONTO, ONTARIO CANADA                                             |                                                                                                                                     | DRAWING NUMBER     | •                | ISSUE         |
| YOUR CONNECTION TO QUALITY & SERVICE                                | MANUFACTURE OR SALE OF APPARATUS WITHOUT WRITTEN PERMISSION.                                                                        | 837 Assembly       |                  | 1             |