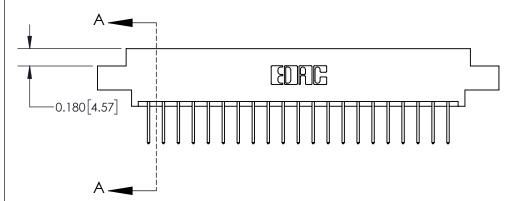

ISSUE NUMBER

ORIGINAL

**See Accompanying Page for:** 

**Contact Bend Details** 

837/887 Series High Temp Card Edge Connector Part Number: 837-042-523-807

YOUR CONNECTION TO QUALITY & SERVICE

**EDAC INC** TORONTO, ONTARIO CANADA