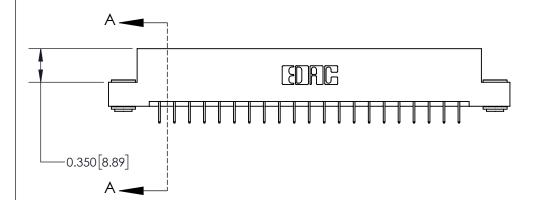

THIS IS A C.A.D. GENERATED DRAWING DO NOT MAKE MANUAL REVISIONS TO MASTER.

ISSUE NUMBER ORIGINAL

0.600 [15.24] 0.330[8.38] Card Slot .160 [4.06] Point of Contact SECTION A-A

**See Accompanying Page for:** 

**Contact Bend Details** 

0.370 [9.40]

837/887 Series High Temp Card Edge Connector Part Number: 837-042-524-203

YOUR CONNECTION TO QUALITY & SERVICE

**EDAC INC** TORONTO, ONTARIO CANADA

THESE DRAWINGS AND SPECIFICATIONS ARE THE PROPERTY OF EDAC INC.,AND SHALL NOT BE REPRODUCED, OR COPIED OR USED AS THE BASIS FOR THE MANUFACTURE OR SALE OF APPARATUS WITHOUT WRITTEN PERMISSION.