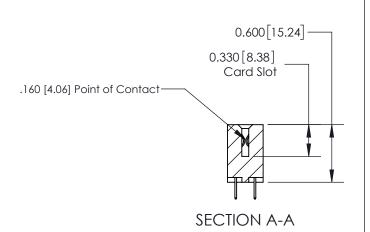

## **Contact Detail**

524-P.C. Tail .018 Sq.(0.46 Sq.) - Tail LG=.175(4.45)

.156 [3.96] Contact Spacing x .200 [5.08] Row Spacing

THIS IS A C.A.D. GENERATED DRAWING DO NOT MAKE MANUAL REVISIONS TO MASTER.