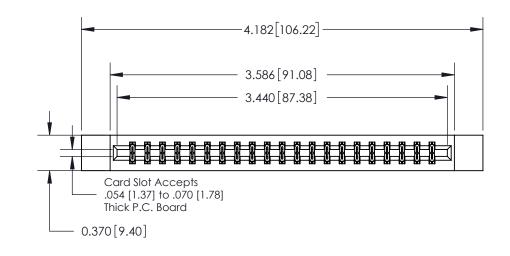

## **Contact Detail**

524-P.C. Tail .018 Sq.(0.46 Sq.) - Tail LG=.175(4.45)

.156 [3.96] Contact Spacing x .200 [5.08] Row Spacing

THIS IS A C.A.D. GENERATED DRAWING DO NOT MAKE MANUAL REVISIONS TO MASTER.