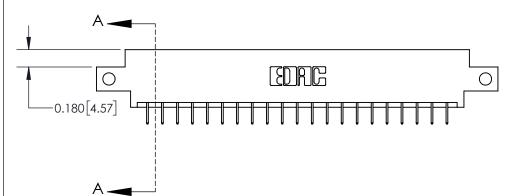

**Mounting Option** 

12-.128 (3.25) Dia. Side Mounting Holes

## **Contact Detail**

524-P.C. Tail .018 Sq.(0.46 Sq.) - Tail LG=.175(4.45)

.156 [3.96] Contact Spacing x .200 [5.08] Row Spacing





THIS IS A C.A.D. GENERATED DRAWING DO NOT MAKE MANUAL REVISIONS TO MASTER.



ISSUE NUMBER ORIGINAL



**See Accompanying Page for:** 

**Contact Bend Details** 

837/887 Series High Temp Card Edge Connector Part Number: 837-042-524-812



**EDAC INC** TORONTO, ONTARIO CANADA

THESE DRAWINGS AND SPECIFICATIONS ARE THE PROPERTY OF EDAC INC.,AND SHALL NOT BE REPRODUCED, OR COPIED OR USED AS THE BASIS FOR THE MANUFACTURE OR SALE OF APPARATUS WITHOUT WRITTEN PERMISSION.

| ACAD REFERENCE NO. 837 ENG MAS |                  |  |  |
|--------------------------------|------------------|--|--|
| DRAWN: J.LEE                   | DATE: OCT. 06/09 |  |  |
| CHECKED:                       | DATE:            |  |  |
| SCALE: NTS                     | SHEET 1 OF 2     |  |  |
| DRAWING NUMBER