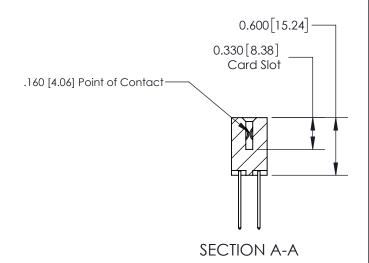

ISSUE NUMBER

ORIGINAL

1

| 837/887 Series High Temp Card Edge Connector<br>Contact Bend Detail |                                                              | ACAD REFERENCE NO. | 837 ENG MASTER   |               |
|---------------------------------------------------------------------|--------------------------------------------------------------|--------------------|------------------|---------------|
|                                                                     |                                                              | DRAWN: J.LEE       | DATE: OCT. 06/09 |               |
|                                                                     |                                                              | CHECKED:           | DATE:            |               |
| EDAC INC                                                            | ARE THE PROPERTY OF EDACING AND                              | SCALE: NTS         | SHEET            | 2 <b>OF</b> 2 |
| TORONTO, ONTARIO CANADA                                             |                                                              | DRAWING NUMBER     | •                | ISSUE         |
| YOUR CONNECTION TO QUALITY & SERVICE                                | MANUFACTURE OR SALE OF APPARATUS WITHOUT WRITTEN PERMISSION. | 837 Assembly       |                  | 1             |