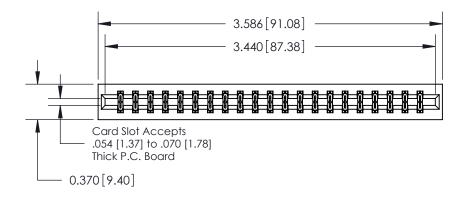

ISSUE NUMBER

ORIGINAL

**See Accompanying Page for:** 

**Contact Bend Details** 

837/887 Series High Temp Card Edge Connector Part Number: 837-042-540-201

**EDAC INC** TORONTO, ONTARIO CANADA

THESE DRAWINGS AND SPECIFICATIONS ARE THE PROPERTY OF EDAC INC.,AND SHALL NOT BE REPRODUCED, OR COPIED OR USED AS THE BASIS FOR THE MANUFACTURE OR SALE OF APPARATUS WITHOUT WRITTEN PERMISSION.