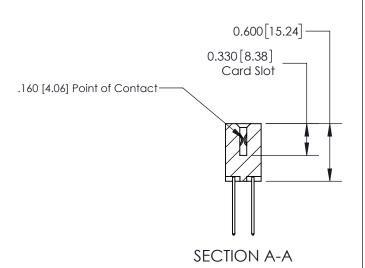

ISSUE NUMBER

ORIGINAL

1

| 837/887 Series High Temp Card Edge Connector<br>Contact Bend Detail |                                                                                                                                     | ACAD REFERENCE NO. | 837 ENG MASTER   |               |
|---------------------------------------------------------------------|-------------------------------------------------------------------------------------------------------------------------------------|--------------------|------------------|---------------|
|                                                                     |                                                                                                                                     | DRAWN: J.LEE       | DATE: OCT. 06/09 |               |
|                                                                     |                                                                                                                                     | CHECKED:           | DATE:            |               |
| EDAC INC                                                            | THESE DRAWINGS AND SPECIFICATIONS ARE THE PROPERTY OF EDAC INC.,AND SHALL NOT BE REPRODUCED, OR COPIED OR USED AS THE BASIS FOR THE | SCALE: NTS         | SHEET            | 2 <b>OF</b> 2 |
| TORONTO, ONTARIO CANADA                                             |                                                                                                                                     | DRAWING NUMBER     | •                | ISSUE         |
| YOUR CONNECTION TO QUALITY & SERVICE                                | MANUFACTURE OR SALE OF APPARATUS WITHOUT WRITTEN PERMISSION.                                                                        | 837 Assembly       |                  | 1             |