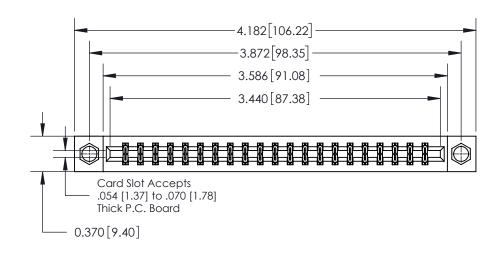

## **Contact Detail**

540-Wire Wrap .025 Sq.(0.64 Sq.) - Tail LG=.560(14.22)

.156 [3.96] Contact Spacing x .200 [5.08] Row Spacing

THIS IS A C.A.D. GENERATED DRAWING DO NOT MAKE MANUAL REVISIONS TO MASTER.

ISSUE NUMBER ORIGINAL

**See Accompanying Page for:** 

**Contact Bend Details** 

837/887 Series High Temp Card Edge Connector Part Number: 837-042-540-207

**EDAC INC** TORONTO, ONTARIO CANADA

THESE DRAWINGS AND SPECIFICATIONS ARE THE PROPERTY OF EDAC INC.,AND SHALL NOT BE REPRODUCED, OR COPIED OR USED AS THE BASIS FOR THE MANUFACTURE OR SALE OF APPARATUS WITHOUT WRITTEN PERMISSION.