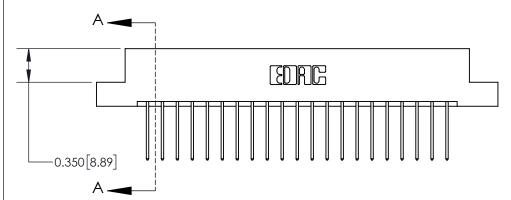

**Mounting Option** 

07-M3-0.5 Metric Threaded Inserts

ISSUE NUMBER ORIGINAL

**See Accompanying Page for:** 

**Contact Bend Details** 

837/887 Series High Temp Card Edge Connector Part Number: 837-042-540-207

**EDAC INC** TORONTO, ONTARIO CANADA

THESE DRAWINGS AND SPECIFICATIONS ARE THE PROPERTY OF EDAC INC.,AND SHALL NOT BE REPRODUCED, OR COPIED OR USED AS THE BASIS FOR THE MANUFACTURE OR SALE OF APPARATUS WITHOUT WRITTEN PERMISSION.