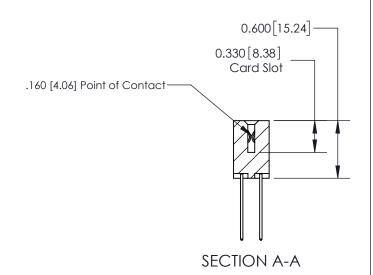

## **Contact Detail**

542-Wire Wrap .025 Sq.(0.64 Sq.) - Tail LG=.645(16.38)

.156 [3.96] Contact Spacing x .200 [5.08] Row Spacing

THIS IS A C.A.D. GENERATED DRAWING DO NOT MAKE MANUAL REVISIONS TO MASTER.

ISSUE NUMBER

ORIGINAL

1

| 837/887 Series High Temp Card Edge Connector<br>Contact Bend Detail |                                                                                                                                    | ACAD REFERENCE NO. | 837 ENG MASTER   |               |
|---------------------------------------------------------------------|------------------------------------------------------------------------------------------------------------------------------------|--------------------|------------------|---------------|
|                                                                     |                                                                                                                                    | DRAWN: J.LEE       | DATE: OCT. 06/09 |               |
|                                                                     |                                                                                                                                    | CHECKED:           | DATE:            |               |
| EDAC INC                                                            | THESE DRAWINGS AND SPECIFICATIONS ARE THE PROPERTY OF EDAC INC.,AND SHALL NOT BE REPRODUCED,OR COPIED OR USED AS THE BASIS FOR THE | SCALE: NTS         | SHEET            | 2 <b>OF</b> 2 |
| TORONTO, ONTARIO CANADA                                             |                                                                                                                                    | DRAWING NUMBER     | •                | ISSUE         |
| YOUR CONNECTION TO QUALITY & SERVICE                                | MANUFACTURE OR SALE OF APPARATUS WITHOUT WRITTEN PERMISSION.                                                                       | 837 Assembly       |                  | 1             |