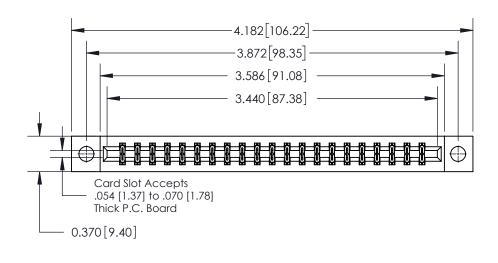

**Mounting Option** 

04-.156 (3.96) Dia. Mounting Holes

ISSUE NUMBER

ORIGINAL

**See Accompanying Page for:** 

**Contact Bend Details** 

837/887 Series High Temp Card Edge Connector Part Number: 837-042-542-204

YOUR CONNECTION TO QUALITY & SERVICE

**EDAC INC** TORONTO, ONTARIO CANADA

THESE DRAWINGS AND SPECIFICATIONS ARE THE PROPERTY OF EDAC INC.,AND SHALL NOT BE REPRODUCED, OR COPIED OR USED AS THE BASIS FOR THE MANUFACTURE OR SALE OF APPARATUS WITHOUT WRITTEN PERMISSION.

| ACAD REFERENCE NO. | 837 ENG MASTER   |  |  |
|--------------------|------------------|--|--|
| DRAWN: J.LEE       | DATE: OCT. 06/09 |  |  |
| CHECKED:           | DATE:            |  |  |
| SCALE: NTS         | SHEET 1 OF 2     |  |  |
| DRAWING NUMBER     | ISSUE            |  |  |
| 837 Assembly       | 1                |  |  |