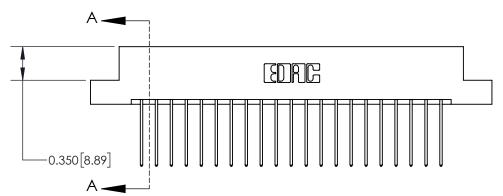

**Mounting Option** 

04-.156 (3.96) Dia. Mounting Holes

ISSUE NUMBER

ORIGINAL

**See Accompanying Page for:** 

**Contact Bend Details** 

837/887 Series High Temp Card Edge Connector Part Number: 837-042-542-204

YOUR CONNECTION TO QUALITY & SERVICE

**EDAC INC** TORONTO, ONTARIO CANADA

THESE DRAWINGS AND SPECIFICATIONS ARE THE PROPERTY OF EDAC INC.,AND SHALL NOT BE REPRODUCED, OR COPIED OR USED AS THE BASIS FOR THE MANUFACTURE OR SALE OF APPARATUS WITHOUT WRITTEN PERMISSION.

| ACAD REFERENCE NO. | 837 ENG MASTER   |  |  |
|--------------------|------------------|--|--|
| DRAWN: J.LEE       | DATE: OCT. 06/09 |  |  |
| CHECKED:           | DATE:            |  |  |
| SCALE: NTS         | SHEET 1 OF 2     |  |  |
| DRAWING NUMBER     | ISSUE            |  |  |
| 837 Assembly       | 1                |  |  |