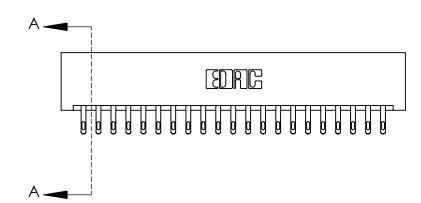

ORIGINAL

**See Accompanying Page for:** 

**Contact Bend Details** 

837/887 Series High Temp Card Edge Connector Part Number: 837-042-555-201

YOUR CONNECTION TO QUALITY & SERVICE

**EDAC INC** TORONTO, ONTARIO CANADA