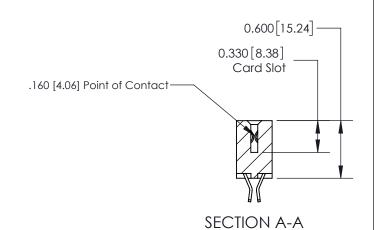

## **Contact Detail**

555-Extender Board Bend (Code 500 Contacts)

.156 [3.96] Contact Spacing x .200 [5.08] Row Spacing

THIS IS A C.A.D. GENERATED DRAWING DO NOT MAKE MANUAL REVISIONS TO MASTER.

ISSUE NUMBER

ISSUE NUMBER

ORIGINAL

1

| 837/887 Series High Temp Card Edge Connector<br>Contact Bend Detail |                                                              | ACAD REFERENCE NO. | 837 ENG MASTER   |               |
|---------------------------------------------------------------------|--------------------------------------------------------------|--------------------|------------------|---------------|
|                                                                     |                                                              | DRAWN: J.LEE       | DATE: OCT. 06/09 |               |
|                                                                     |                                                              | CHECKED:           | DATE:            |               |
| EDAC INC                                                            | ARE THE PROPERTY OF EDAC INC. AND                            | SCALE: NTS         | SHEET            | 2 <b>OF</b> 2 |
| TORONTO, ONTARIO                                                    |                                                              | DRAWING NUMBER     | •                | ISSUE         |
| YOUR CONNECTION TO QUALITY & SERVICE                                | MANUFACTURE OR SALE OF APPARATUS WITHOUT WRITTEN PERMISSION. | 837 Assembly       |                  | 1             |