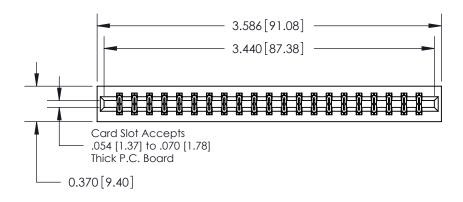

## **Contact Detail**

555-Extender Board Bend (Code 500 Contacts)

.156 [3.96] Contact Spacing x .200 [5.08] Row Spacing

THIS IS A C.A.D. GENERATED DRAWING DO NOT MAKE MANUAL REVISIONS TO MASTER.

ISSUE NUMBER

ORIGINAL

**See Accompanying Page for:** 

**Contact Bend Details** 

837/887 Series High Temp Card Edge Connector Part Number: 837-042-555-201

YOUR CONNECTION TO QUALITY & SERVICE

**EDAC INC** TORONTO, ONTARIO CANADA