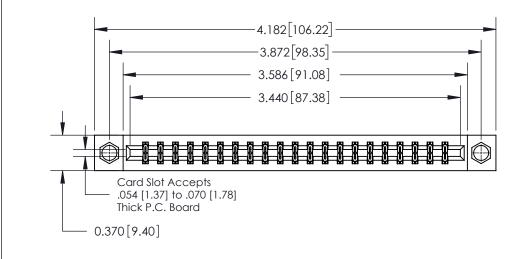

**Mounting Option** 

08-#4-40 Unified Threaded Inserts

## **Contact Detail**

555-Extender Board Bend (Code 500 Contacts)

.156 [3.96] Contact Spacing x .200 [5.08] Row Spacing

THIS IS A C.A.D. GENERATED DRAWING DO NOT MAKE MANUAL REVISIONS TO MASTER.

ISSUE NUMBER