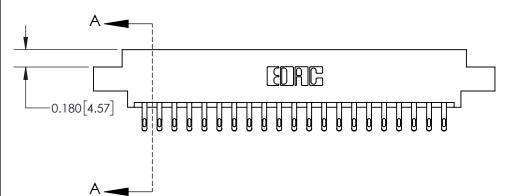

## **Contact Detail**

555-Extender Board Bend (Code 500 Contacts)

.156 [3.96] Contact Spacing x .200 [5.08] Row Spacing

THIS IS A C.A.D. GENERATED DRAWING DO NOT MAKE MANUAL REVISIONS TO MASTER.

ISSUE NUMBER