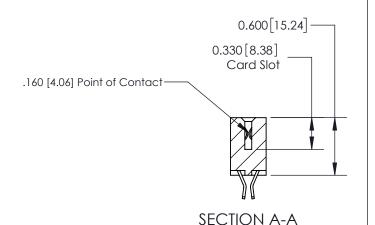

## **Contact Detail**

555-Extender Board Bend (Code 500 Contacts)

.156 [3.96] Contact Spacing x .200 [5.08] Row Spacing

THIS IS A C.A.D. GENERATED DRAWING DO NOT MAKE MANUAL REVISIONS TO MASTER.

ISSUE NUMBER

ISSUE NUMBER

ORIGINAL

1

| 837/887 Series High Temp Card Edge Connector<br>Contact Bend Detail |                                                                                                                                     | ACAD REFERENCE NO. | 837 ENG MASTER   |               |
|---------------------------------------------------------------------|-------------------------------------------------------------------------------------------------------------------------------------|--------------------|------------------|---------------|
|                                                                     |                                                                                                                                     | DRAWN: J.LEE       | DATE: OCT. 06/09 |               |
|                                                                     |                                                                                                                                     | CHECKED:           | DATE:            |               |
| EDAC INC                                                            | THESE DRAWINGS AND SPECIFICATIONS ARE THE PROPERTY OF EDAC INC.,AND SHALL NOT BE REPRODUCED, OR COPIED OR USED AS THE BASIS FOR THE | SCALE: NTS         | SHEET            | 2 <b>OF</b> 2 |
| TORONTO, ONTARIO CANADA                                             |                                                                                                                                     | DRAWING NUMBER     | •                | ISSUE         |
| YOUR CONNECTION TO QUALITY & SERVICE                                | MANUFACTURE OR SALE OF APPARATUS WITHOUT WRITTEN PERMISSION.                                                                        | 837 Assembly       |                  | 1             |