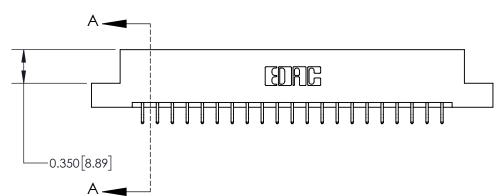

ORIGINAL

**See Accompanying Page for:** 

**Contact Bend Details** 

| 837/887 Series High Temp Card Edge Connector |
|----------------------------------------------|
| Part Number: 837-042-556-208                 |