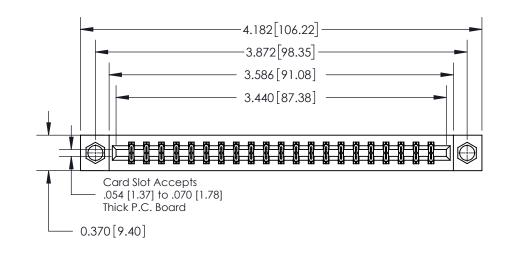

**Mounting Option** 

08-#4-40 Unified Threaded Inserts

ORIGINAL

**See Accompanying Page for:** 

**Contact Bend Details** 

| 837/887 Series High Temp Card Edge Connector |
|----------------------------------------------|
| Part Number: 837-042-556-208                 |