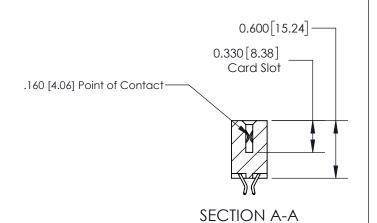

## **Contact Detail**

556-Extender Board Bend (Code 520 Contacts)

.156 [3.96] Contact Spacing x .200 [5.08] Row Spacing

THIS IS A C.A.D. GENERATED DRAWING DO NOT MAKE MANUAL REVISIONS TO MASTER.

ISSUE NUMBER

ISSUE NUMBER

ORIGINAL

1

| 837/887 Series High Temp Card Edge Connector<br>Contact Bend Detail |                                                                                                                                            | ACAD REFERENCE NO. | 837 ENG MASTER   |               |
|---------------------------------------------------------------------|--------------------------------------------------------------------------------------------------------------------------------------------|--------------------|------------------|---------------|
|                                                                     |                                                                                                                                            | DRAWN: J.LEE       | DATE: OCT. 06/09 |               |
|                                                                     |                                                                                                                                            | CHECKED:           | DATE:            |               |
| EDAC INC                                                            | NTARIO  ARE THE PROPERTY OF EDAC INC.,AND SHALL NOT BE REPRODUCED, OR COPIED OR USED AS THE BASIS FOR THE MANUFACTURE OR SALE OF APPARATUS | SCALE: NTS         | SHEET            | 2 <b>OF</b> 2 |
| TORONTO, ONTARIO CANADA                                             |                                                                                                                                            | DRAWING NUMBER     | •                | ISSUE         |
| YOUR CONNECTION TO QUALITY & SERVICE                                |                                                                                                                                            | 837 Assembly       |                  | 1             |