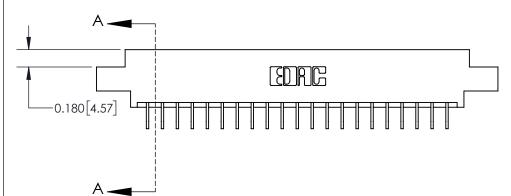

**Mounting Option** 

02-.128 (3.25) Dia. Mounting Holes

## **Contact Detail**

559-90 Degree Bend (Code 541 Contacts)

.156 [3.96] Contact Spacing x .200 [5.08] Row Spacing





THIS IS A C.A.D. GENERATED DRAWING DO NOT MAKE MANUAL REVISIONS TO MASTER.



ISSUE NUMBER ORIGINAL



**See Accompanying Page for:** 

**Contact Bend Details** 

| 837/887 Series High Temp Card Edge Connector |
|----------------------------------------------|
| Part Number: 837-042-559-802                 |



**EDAC INC** TORONTO, ONTARIO CANADA

THESE DRAWINGS AND SPECIFICATIONS ARE THE PROPERTY OF EDAC INC.,AND SHALL NOT BE REPRODUCED, OR COPIED OR USED AS THE BASIS FOR THE MANUFACTURE OR SALE OF APPARATUS WITHOUT WRITTEN PERMISSION.

| CAD REFERENCE NO. 837 ENG MASTER |                  |  |  |
|----------------------------------|------------------|--|--|
| DRAWN: J.LEE                     | DATE: OCT. 06/09 |  |  |
| CHECKED:                         | DATE:            |  |  |
| SCA