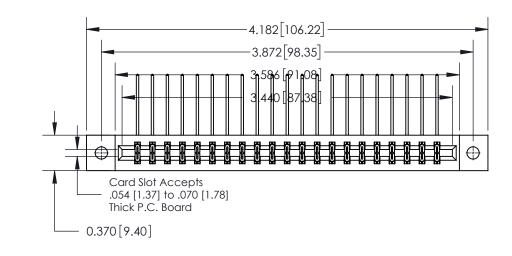

**See Accompanying Page for:** 

**Contact Bend Details** 

| 837/887 Series High Temp Card Edge Connector |
|----------------------------------------------|
| Part Number: 837-042-559-802                 |

## **Contact Detail**

559-90 Degree Bend (Code 541 Contacts)

.156 [3.96] Contact Spacing x .200 [5.08] Row Spacing

THIS IS A C.A.D. GENERATED DRAWING DO NOT MAKE MANUAL REVISIONS TO MASTER.

ISSUE NUMBER ORIGINAL