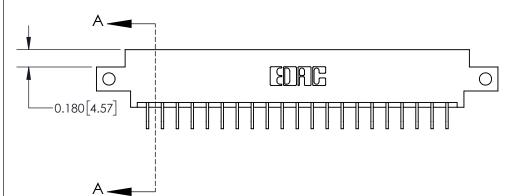

**Mounting Option** 

12-.128 (3.25) Dia. Side Mounting Holes

**See Accompanying Page for:** 

**Contact Bend Details** 

837/887 Series High Temp Card Edge Connector Part Number: 837-042-559-812

YOUR CONNECTION TO QUALITY & SERVICE

**EDAC INC** TORONTO, ONTARIO CANADA