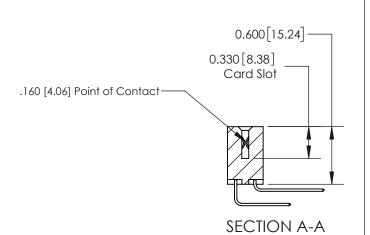

## **Contact Detail**

559-90 Degree Bend (Code 541 Contacts)

.156 [3.96] Contact Spacing x .200 [5.08] Row Spacing

THIS IS A C.A.D. GENERATED DRAWING DO NOT MAKE MANUAL REVISIONS TO MASTER.

ISSUE NUMBER ORIGINAL

**See Accompanying Page for:** 

**Contact Bend Details** 

837/887 Series High Temp Card Edge Connector Part Number: 837-042-559-812

YOUR CONNECTION TO QUALITY & SERVICE

**EDAC INC** TORONTO, ONTARIO CANADA