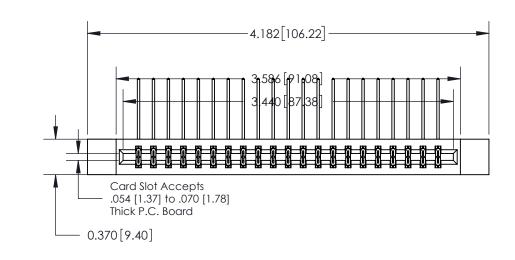

## **Contact Detail**

559-90 Degree Bend (Code 541 Contacts)

.156 [3.96] Contact Spacing x .200 [5.08] Row Spacing

THIS IS A C.A.D. GENERATED DRAWING DO NOT MAKE MANUAL REVISIONS TO MASTER.

ISSUE NUMBER ORIGINAL

**See Accompanying Page for:** 

**Contact Bend Details** 

837/887 Series High Temp Card Edge Connector Part Number: 837-042-559-812

YOUR CONNECTION TO QUALITY & SERVICE

**EDAC INC** TORONTO, ONTARIO CANADA