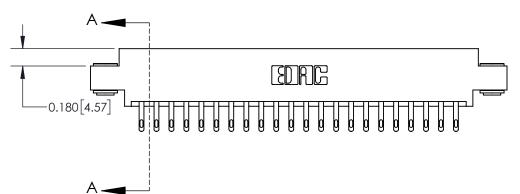

## **Contact Detail**

500-Wire Hole .050x.025(1.27x0.64) - Tail LG=.260(6.60)

.156 [3.96] Contact Spacing x .200 [5.08] Row Spacing

THIS IS A C.A.D. GENERATED DRAWING DO NOT MAKE MANUAL REVISIONS TO MASTER.

ISSUE NUMBER

ORIGINAL

**See Accompanying Page for:** 

**Contact Bend Details** 

837/887 Series High Temp Card Edge Connector Part Number: 837-044-500-803

YOUR CONNECTION TO QUALITY & SERVICE

**EDAC INC** TORONTO, ONTARIO CANADA