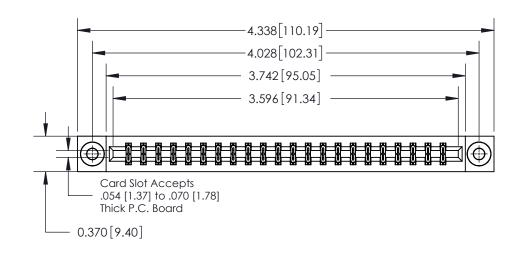

**Mounting Option** 

03-.116 (2.95) I.D. Floating Eyelets

ISSUE NUMBER

ORIGINAL

**See Accompanying Page for:** 

**Contact Bend Details** 

837/887 Series High Temp Card Edge Connector Part Number: 837-044-500-803

YOUR CONNECTION TO QUALITY & SERVICE

**EDAC INC** TORONTO, ONTARIO CANADA