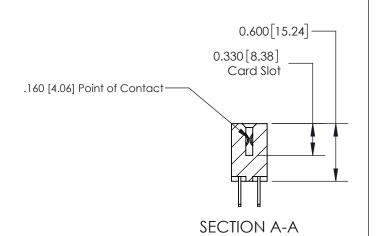

## **Contact Detail**

500-Wire Hole .050x.025(1.27x0.64) - Tail LG=.260(6.60)

.156 [3.96] Contact Spacing x .200 [5.08] Row Spacing

THIS IS A C.A.D. GENERATED DRAWING DO NOT MAKE MANUAL REVISIONS TO MASTER.

ISSUE NUMBER

ORIGINAL

1

| 837/887 Series High Temp Card Edge Connector<br>Contact Bend Detail |                                                                 | ACAD REFERENCE NO. | 837 ENG MASTER   |       |
|---------------------------------------------------------------------|-----------------------------------------------------------------|--------------------|------------------|-------|
|                                                                     |                                                                 | DRAWN: J.LEE       | DATE: OCT. 06/09 |       |
|                                                                     |                                                                 | CHECKED:           | DATE:            |       |
| EDAC INC THESE DRAWINGS AND SPECIFICATIONS                          | SCALE: NTS                                                      | SHEET              | 2 <b>OF</b> 2    |       |
| TORONTO, ONTARIO CANADA                                             | A OR USED AS THE BASIS FOR THE MANUFACTURE OR SALE OF APPARATUS | DRAWING NUMBER     | •                | ISSUE |
| YOUR CONNECTION TO QUALITY & SERVICE                                |                                                                 | 837 Assembly       |                  | 1     |