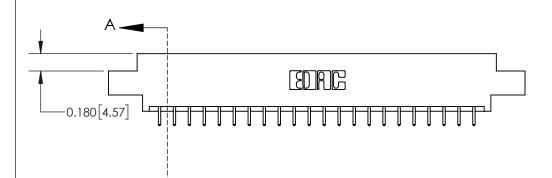

-4.338[110.19] -4.028[102.31]-3.742 [95.05] 3.596 [91.34]

THIS IS A C.A.D. GENERATED DRAWING DO NOT MAKE MANUAL REVISIONS TO MASTER.

ISSUE NUMBER ORIGINAL

**See Accompanying Page for:** 

**Contact Bend Details** 

837/887 Series High Temp Card Edge Connector Part Number: 837-044-521-808

YOUR CONNECTION TO QUALITY & SERVICE

**EDAC INC** TORONTO, ONTARIO CANADA

THESE DRAWINGS AND SPECIFICATIONS ARE THE PROPERTY OF EDAC INC.,AND SHALL NOT BE REPRODUCED, OR COPIED OR USED AS THE BASIS FOR THE MANUFACTURE OR SALE OF APPARATUS WITHOUT WRITTEN PERMISSION.