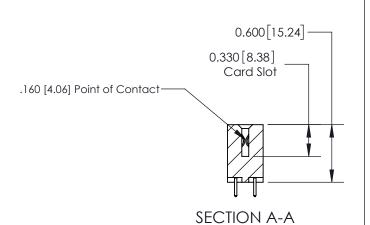

## **Contact Detail**

521-P.C. Tail .025 Sq.(0.64 Sq.) - Tail LG=.150(3.81) .156 [3.96] Contact Spacing x .200 [5.08] Row Spacing

> Card Slot Accepts .054 [1.37] to .070 [1.78] Thick P.C. Board

0.370 [9.40]