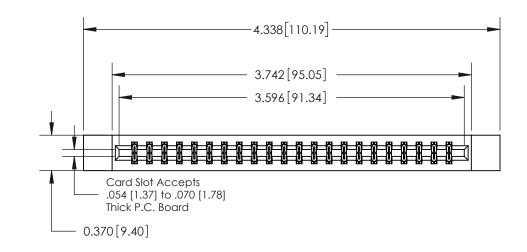

**Mounting Option** 

12-.128 (3.25) Dia. Side Mounting Holes

## **Contact Detail**

521-P.C. Tail .025 Sq.(0.64 Sq.) - Tail LG=.150(3.81)

.156 [3.96] Contact Spacing x .200 [5.08] Row Spacing

THIS IS A C.A.D. GENERATED DRAWING DO NOT MAKE MANUAL REVISIONS TO MASTER.

ISSUE NUMBER

ORIGINAL

**See Accompanying Page for:** 

**Contact Bend Details** 

837/887 Series High Temp Card Edge Connector Part Number: 837-044-521-812

YOUR CONNECTION TO QUALITY & SERVICE

**EDAC INC** TORONTO, ONTARIO CANADA