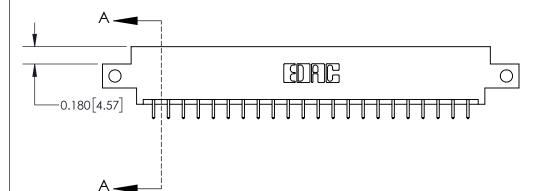

ISSUE NUMBER

ORIGINAL

**See Accompanying Page for:** 

**Contact Bend Details** 

837/887 Series High Temp Card Edge Connector Part Number: 837-044-521-812

YOUR CONNECTION TO QUALITY & SERVICE

**EDAC INC** TORONTO, ONTARIO CANADA

**Mounting Option** 

12-.128 (3.25) Dia. Side Mounting Holes