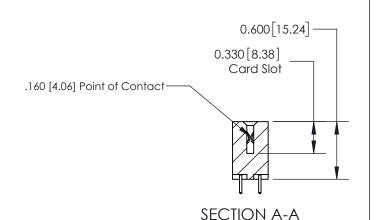

ISSUE NUMBER

ORIGINAL

1

| 837/887 Series High Temp Card Edge Connector<br>Contact Bend Detail |                                                                                                                                                              | ACAD REFERENCE NO. | 837 ENG MASTER   |               |
|---------------------------------------------------------------------|--------------------------------------------------------------------------------------------------------------------------------------------------------------|--------------------|------------------|---------------|
|                                                                     |                                                                                                                                                              | DRAWN: J.LEE       | DATE: OCT. 06/09 |               |
|                                                                     |                                                                                                                                                              | CHECKED:           | DATE:            |               |
| EDAC INC                                                            | TORONTO, ONTARIO CANADA  ARE THE PROPERTY OF EDAC INC., AND SHALL NOT BE REPRODUCED, OR COPIED OR USED AS THE BASIS FOR THE MANUFACTURE OR SALE OF APPARATUS | SCALE: NTS         | SHEET            | 2 <b>OF</b> 2 |
| TORONTO, ONTARIO                                                    |                                                                                                                                                              | DRAWING NUMBER     | •                | ISSUE         |
| YOUR CONNECTION TO QUALITY & SERVICE                                |                                                                                                                                                              | 837 Assembly       |                  | 1             |

## **Contact Detail**

521-P.C. Tail .025 Sq.(0.64 Sq.) - Tail LG=.150(3.81)

.156 [3.96] Contact Spacing x .200 [5.08] Row Spacing

THIS IS A C.A.D. GENERATED DRAWING DO NOT MAKE MANUAL REVISIONS TO MASTER.