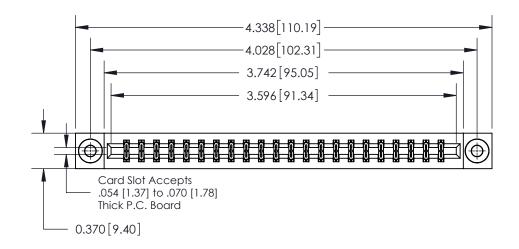

ISSUE NUMBER

ORIGINAL

**See Accompanying Page for:** 

**Contact Bend Details** 

837/887 Series High Temp Card Edge Connector Part Number: 837-044-523-203

YOUR CONNECTION TO QUALITY & SERVICE

**EDAC INC** TORONTO, ONTARIO CANADA

## **Contact Detail**

523-P.C. Tail .025 Sq.(0.64 Sq.) - Tail LG=.390(9.91)

.156 [3.96] Contact Spacing x .200 [5.08] Row Spacing

THIS IS A C.A.D. GENERATED DRAWING DO NOT MAKE MANUAL REVISIONS TO MASTER.