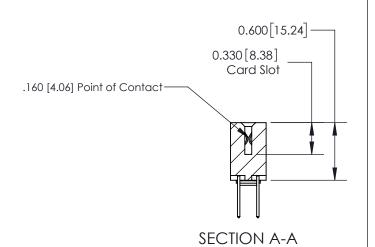

## **Contact Detail**

523-P.C. Tail .025 Sq.(0.64 Sq.) - Tail LG=.390(9.91)

.156 [3.96] Contact Spacing x .200 [5.08] Row Spacing

THIS IS A C.A.D. GENERATED DRAWING DO NOT MAKE MANUAL REVISIONS TO MASTER.