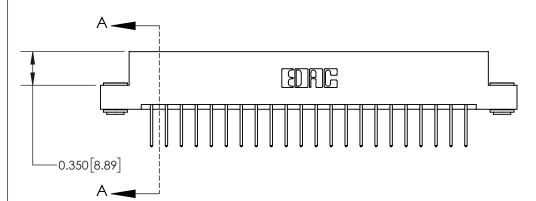

ISSUE NUMBER

ORIGINAL

**See Accompanying Page for:** 

**Contact Bend Details** 

837/887 Series High Temp Card Edge Connector Part Number: 837-044-523-203

YOUR CONNECTION TO QUALITY & SERVICE

**EDAC INC** TORONTO, ONTARIO CANADA