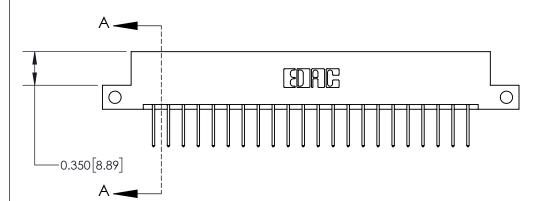

**Mounting Option** 

12-.128 (3.25) Dia. Side Mounting Holes

ISSUE NUMBER

ORIGINAL

837/887 Series High Temp Card Edge Connector Part Number: 837-044-523-212

YOUR CONNECTION TO QUALITY & SERVICE

**EDAC INC** TORONTO, ONTARIO CANADA

THESE DRAWINGS AND SPECIFICATIONS ARE THE PROPERTY OF EDAC INC.,AND SHALL NOT BE REPRODUCED, OR COPIED OR USED AS THE BASIS FOR THE MANUFACTURE OR SALE OF APPARATUS WITHOUT WRITTEN PERMISSION.

| ACAD REFERENCE NO. | IO. 837 ENG MASTER |  |  |
|--------------------|--------------------|--|--|
| DRAWN: J.LEE       | DATE: OCT. 06/09   |  |  |
| CHECKED:           | DATE:              |  |  |
| SCALE: NTS         | SHEET 1 OF 2       |  |  |
| DRAWING NUMBER     | ISSUE              |  |  |
| 837 Assembly       | 1                  |  |  |