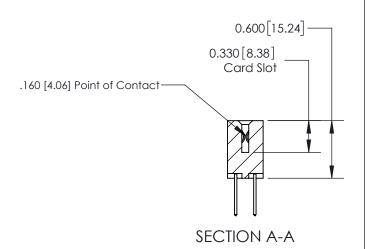

## **Contact Detail**

523-P.C. Tail .025 Sq.(0.64 Sq.) - Tail LG=.390(9.91)

.156 [3.96] Contact Spacing x .200 [5.08] Row Spacing

THIS IS A C.A.D. GENERATED DRAWING DO NOT MAKE MANUAL REVISIONS TO MASTER.

**See Accompanying Page for: Contact Bend Details** 

ISSUE NUMBER

ORIGINAL

1

| 837/887 Series High Temp Card Edge Connector<br>Contact Bend Detail |                                                                                                                                     | ACAD REFERENCE NO. | 837 ENG MASTER   |               |
|---------------------------------------------------------------------|-------------------------------------------------------------------------------------------------------------------------------------|--------------------|------------------|---------------|
|                                                                     |                                                                                                                                     | DRAWN: J.LEE       | DATE: OCT. 06/09 |               |
|                                                                     |                                                                                                                                     | CHECKED:           | DATE:            |               |
| EDAC INC                                                            | THESE DRAWINGS AND SPECIFICATIONS ARE THE PROPERTY OF EDAC INC.,AND SHALL NOT BE REPRODUCED, OR COPIED OR USED AS THE BASIS FOR THE | SCALE: NTS         | SHEET            | 2 <b>OF</b> 2 |
| TORONTO, ONTARIO CANADA                                             |                                                                                                                                     | DRAWING NUMBER     | •                | ISSUE         |
| YOUR CONNECTION TO QUALITY & SERVICE                                | MANUFACTURE OR SALE OF APPARATUS WITHOUT WRITTEN PERMISSION.                                                                        | 837 Assembly       |                  | 1             |