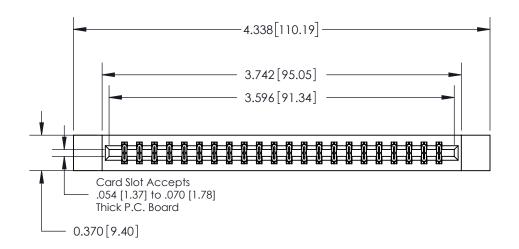

ISSUE NUMBER

ORIGINAL

837/887 Series High Temp Card Edge Connector Part Number: 837-044-523-212

YOUR CONNECTION TO QUALITY & SERVICE

**EDAC INC** TORONTO, ONTARIO CANADA

THESE DRAWINGS AND SPECIFICATIONS ARE THE PROPERTY OF EDAC INC.,AND SHALL NOT BE REPRODUCED, OR COPIED OR USED AS THE BASIS FOR THE MANUFACTURE OR SALE OF APPARATUS WITHOUT WRITTEN PERMISSION.

| ACAD REFERENCE NO. | IO. 837 ENG MASTER |  |  |
|--------------------|--------------------|--|--|
| DRAWN: J.LEE       | DATE: OCT. 06/09   |  |  |
| CHECKED:           | DATE:              |  |  |
| SCALE: NTS         | SHEET 1 OF 2       |  |  |
| DRAWING NUMBER     | ISSUE              |  |  |
| 837 Assembly       | 1                  |  |  |