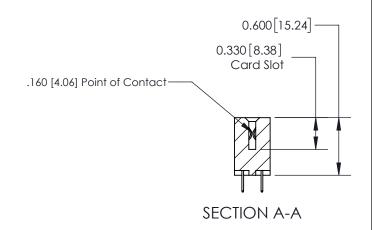

## **Contact Detail**

524-P.C. Tail .018 Sq.(0.46 Sq.) - Tail LG=.175(4.45) .156 [3.96] Contact Spacing x .200 [5.08] Row Spacing

THIS IS A C.A.D. GENERATED DRAWING DO NOT MAKE MANUAL REVISIONS TO MASTER.