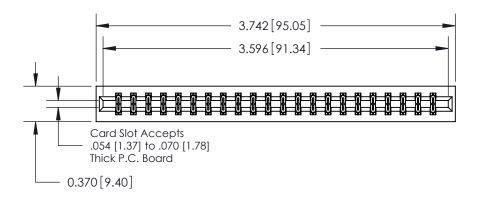

## **Contact Detail**

524-P.C. Tail .018 Sq.(0.46 Sq.) - Tail LG=.175(4.45) .156 [3.96] Contact Spacing x .200 [5.08] Row Spacing

THIS IS A C.A.D. GENERATED DRAWING DO NOT MAKE MANUAL REVISIONS TO MASTER.