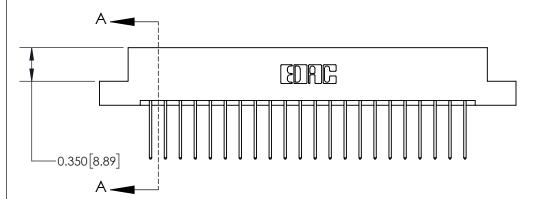

## **Contact Detail**

540-Wire Wrap .025 Sq.(0.64 Sq.) - Tail LG=.560(14.22)

.156 [3.96] Contact Spacing x .200 [5.08] Row Spacing

THIS IS A C.A.D. GENERATED DRAWING DO NOT MAKE MANUAL REVISIONS TO MASTER.

ISSUE NUMBER

ORIGINAL

**See Accompanying Page for:** 

**Contact Bend Details** 

837/887 Series High Temp Card Edge Connector Part Number: 837-044-540-207

**EDAC INC** TORONTO, ONTARIO CANADA

THESE DRAWINGS AND SPECIFICATIONS ARE THE PROPERTY OF EDAC INC.,AND SHALL NOT BE REPRODUCED, OR COPIED OR USED AS THE BASIS FOR THE MANUFACTURE OR SALE OF APPARATUS WITHOUT WRITTEN PERMISSION.