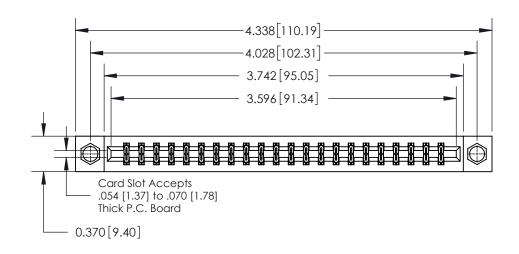

**Mounting Option** 

07-M3-0.5 Metric Threaded Inserts

## **Contact Detail**

540-Wire Wrap .025 Sq.(0.64 Sq.) - Tail LG=.560(14.22)

.156 [3.96] Contact Spacing x .200 [5.08] Row Spacing

THIS IS A C.A.D. GENERATED DRAWING DO NOT MAKE MANUAL REVISIONS TO MASTER.

ISSUE NUMBER

ORIGINAL

**See Accompanying Page for:** 

**Contact Bend Details** 

837/887 Series High Temp Card Edge Connector Part Number: 837-044-540-207

**EDAC INC** TORONTO, ONTARIO CANADA

THESE DRAWINGS AND SPECIFICATIONS ARE THE PROPERTY OF EDAC INC.,AND SHALL NOT BE REPRODUCED, OR COPIED OR USED AS THE BASIS FOR THE MANUFACTURE OR SALE OF APPARATUS WITHOUT WRITTEN PERMISSION.