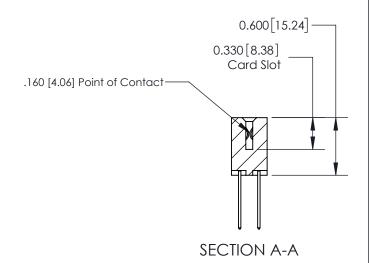

ISSUE NUMBER

ORIGINAL

1

| 837/887 Series High Temp Card Edge Connector<br>Contact Bend Detail |                                                                                                                                                             | ACAD REFERENCE NO. | 837 ENG MASTER   |               |
|---------------------------------------------------------------------|-------------------------------------------------------------------------------------------------------------------------------------------------------------|--------------------|------------------|---------------|
|                                                                     |                                                                                                                                                             | DRAWN: J.LEE       | DATE: OCT. 06/09 |               |
|                                                                     |                                                                                                                                                             | CHECKED:           | DATE:            |               |
| EDAC INC                                                            | TORONTO, ONTARIO  CANADA  ARE THE PROPERTY OF EDAC INC.,AND SHALL NOT BE REPRODUCED,OR COPIED OR USED AS THE BASIS FOR THE MANUFACTURE OR SALE OF APPARATUS | SCALE: NTS         | SHEET            | 2 <b>OF</b> 2 |
| TORONTO, ONTARIO                                                    |                                                                                                                                                             | DRAWING NUMBER     | •                | ISSUE         |
| MANUF                                                               |                                                                                                                                                             | 837 Assembly       |                  | 1             |