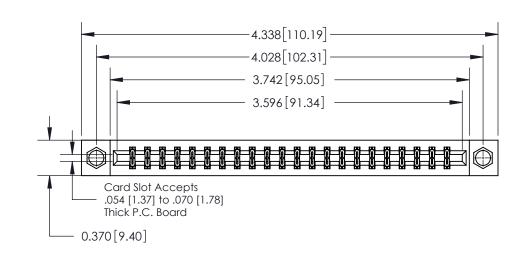

**Mounting Option** 

08-#4-40 Unified Threaded Inserts

## **Contact Detail**

540-Wire Wrap .025 Sq.(0.64 Sq.) - Tail LG=.560(14.22)

.156 [3.96] Contact Spacing x .200 [5.08] Row Spacing

THIS IS A C.A.D. GENERATED DRAWING DO NOT MAKE MANUAL REVISIONS TO MASTER.

ISSUE NUMBER ORIGINAL

0.600 [15.24] 0.330[8.38] Card Slot .160 [4.06] Point of Contact SECTION A-A

**See Accompanying Page for:** 

**Contact Bend Details** 

837/887 Series High Temp Card Edge Connector Part Number: 837-044-540-208