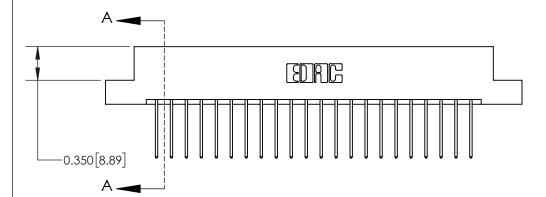

ISSUE NUMBER

ORIGINAL

1

| 837/887 Series High Temp Card Edge Connector<br>Contact Bend Detail |                                                                                                                                                             | ACAD REFERENCE NO. | 837 ENG MASTER   |               |
|---------------------------------------------------------------------|-------------------------------------------------------------------------------------------------------------------------------------------------------------|--------------------|------------------|---------------|
|                                                                     |                                                                                                                                                             | DRAWN: J.LEE       | DATE: OCT. 06/09 |               |
|                                                                     |                                                                                                                                                             | CHECKED:           | DATE:            |               |
| EDAC INC                                                            | TORONTO, ONTARIO  CANADA  ARE THE PROPERTY OF EDAC INC.,AND SHALL NOT BE REPRODUCED,OR COPIED OR USED AS THE BASIS FOR THE MANUFACTURE OR SALE OF APPARATUS | SCALE: NTS         | SHEET            | 2 <b>OF</b> 2 |
| TORONTO, ONTARIO                                                    |                                                                                                                                                             | DRAWING NUMBER     | •                | ISSUE         |
| MANUF                                                               |                                                                                                                                                             | 837 Assembly       |                  | 1             |