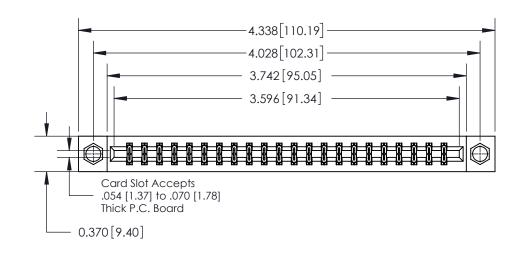

**Mounting Option** 

07-M3-0.5 Metric Threaded Inserts

## **Contact Detail**

542-Wire Wrap .025 Sq.(0.64 Sq.) - Tail LG=.645(16.38)

.156 [3.96] Contact Spacing x .200 [5.08] Row Spacing

THIS IS A C.A.D. GENERATED DRAWING DO NOT MAKE MANUAL REVISIONS TO MASTER.

ISSUE NUMBER

ORIGINAL

**See Accompanying Page for:** 

**Contact Bend Details** 

837/887 Series High Temp Card Edge Connector Part Number: 837-044-542-807

YOUR CONNECTION TO QUALITY & SERVICE

**EDAC INC** TORONTO, ONTARIO CANADA