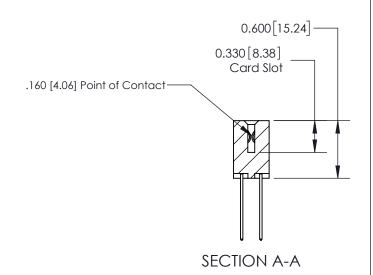

ISSUE NUMBER

ORIGINAL

1

| 837/887 Series High Temp Card Edge Connector<br>Contact Bend Detail |                                                                                                                                                                                                 | ACAD REFERENCE NO. | 837 ENG MASTER   |               |
|---------------------------------------------------------------------|-------------------------------------------------------------------------------------------------------------------------------------------------------------------------------------------------|--------------------|------------------|---------------|
|                                                                     |                                                                                                                                                                                                 | DRAWN: J.LEE       | DATE: OCT. 06/09 |               |
|                                                                     |                                                                                                                                                                                                 | CHECKED:           | DATE:            |               |
| EDAC INC                                                            | THESE DRAWINGS AND SPECIFICATIONS ARE THE PROPERTY OF EDAC INC.,AND SHALL NOT BE REPRODUCED,OR COPIED OR USED AS THE BASIS FOR THE MANUFACTURE OR SALE OF APPARATUS WITHOUT WRITTEN PERMISSION. | SCALE: NTS         | SHEET            | 2 <b>OF</b> 2 |
| TORONTO, ONTARIO CANADA                                             |                                                                                                                                                                                                 | DRAWING NUMBER     | •                | ISSUE         |
| YOUR CONNECTION TO QUALITY & SERVICE                                |                                                                                                                                                                                                 | 837 Assembly       |                  | 1             |