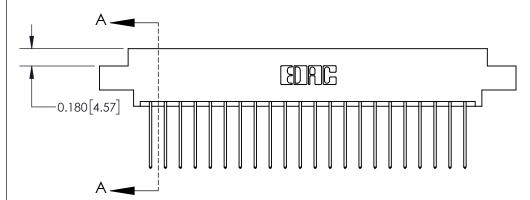

ISSUE NUMBER

ORIGINAL

1

| 837/887 Series High Temp Card Edge Connector<br>Contact Bend Detail |                                                                                                                                                                                                 | ACAD REFERENCE NO. | 837 ENG MASTER   |               |
|---------------------------------------------------------------------|-------------------------------------------------------------------------------------------------------------------------------------------------------------------------------------------------|--------------------|------------------|---------------|
|                                                                     |                                                                                                                                                                                                 | DRAWN: J.LEE       | DATE: OCT. 06/09 |               |
|                                                                     |                                                                                                                                                                                                 | CHECKED:           | DATE:            |               |
| EDAC INC                                                            | THESE DRAWINGS AND SPECIFICATIONS ARE THE PROPERTY OF EDAC INC.,AND SHALL NOT BE REPRODUCED,OR COPIED OR USED AS THE BASIS FOR THE MANUFACTURE OR SALE OF APPARATUS WITHOUT WRITTEN PERMISSION. | SCALE: NTS         | SHEET            | 2 <b>OF</b> 2 |
| TORONTO, ONTARIO CANADA                                             |                                                                                                                                                                                                 | DRAWING NUMBER     | •                | ISSUE         |
| YOUR CONNECTION TO QUALITY & SERVICE                                |                                                                                                                                                                                                 | 837 Assembly       |                  | 1             |