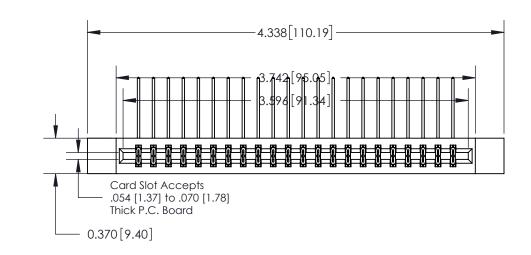

**See Accompanying Page for:** 

**Contact Bend Details** 

837/887 Series High Temp Card Edge Connector Part Number: 837-044-558-212

YOUR CONNECTION TO QUALITY & SERVICE

**EDAC INC** TORONTO, ONTARIO CANADA