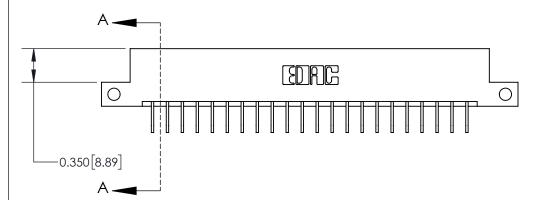

**Mounting Option** 

12-.128 (3.25) Dia. Side Mounting Holes

## **Contact Detail**

558-90 Degree Bend (Code 541 Contacts)

.156 [3.96] Contact Spacing x .200 [5.08] Row Spacing





THIS IS A C.A.D. GENERATED DRAWING DO NOT MAKE MANUAL REVISIONS TO MASTER.



ISSUE NUMBER

ORIGINAL



**See Accompanying Page for:** 

**Contact Bend Details** 

837/887 Series High Temp Card Edge Connector Part Number: 837-044-558-212

YOUR CONNECTION TO QUALITY & SERVICE

**EDAC INC** TORONTO, ONTARIO CANADA

THESE DRAWINGS AND SPECIFICATIONS ARE THE PROPERTY OF EDAC INC.,AND SHALL NOT BE REPRODUCED, OR COPIED OR USED AS THE BASIS FOR THE MANUFACTURE OR SALE OF APPARATUS WITHOUT WRITTEN PERMISSION.

| ACAD REFERENCE NO. | 837 ENG MASTER   |  |  |
|--------------------|------------------|--|--|
| DRAWN: J.LEE       | DATE: OCT. 06/09 |  |  |
| CHECKED:           | DATE:            |  |  |
| SCALE: NTS         | SHEET 1 OF 2     |  |  |
| DRAWING NUMBER     | ISSUE            |  |  |
|