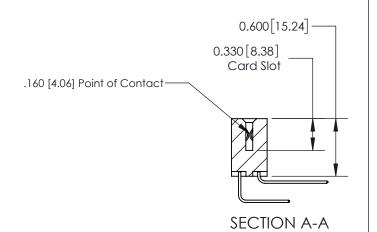

## **Contact Detail**

558-90 Degree Bend (Code 541 Contacts)

.156 [3.96] Contact Spacing x .200 [5.08] Row Spacing

THIS IS A C.A.D. GENERATED DRAWING DO NOT MAKE MANUAL REVISIONS TO MASTER.

ISSUE NUMBER

ORIGINAL