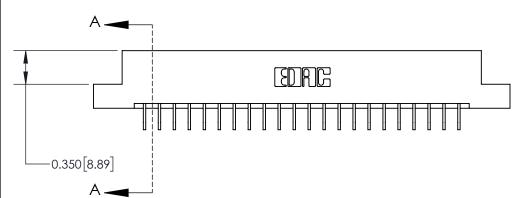

**See Accompanying Page for:** 

**Contact Bend Details** 

837/887 Series High Temp Card Edge Connector Part Number: 837-044-559-207

**EDAC INC** TORONTO, ONTARIO CANADA

THESE DRAWINGS AND SPECIFICATIONS ARE THE PROPERTY OF EDAC INC.,AND SHALL NOT BE REPRODUCED, OR COPIED OR USED AS THE BASIS FOR THE MANUFACTURE OR SALE OF APPARATUS WITHOUT WRITTEN PERMISSION.