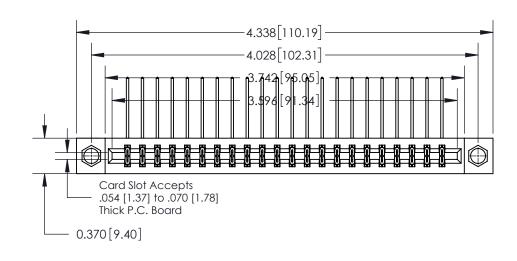

## **Contact Detail**

559-90 Degree Bend (Code 541 Contacts)

.156 [3.96] Contact Spacing x .200 [5.08] Row Spacing

THIS IS A C.A.D. GENERATED DRAWING DO NOT MAKE MANUAL REVISIONS TO MASTER.

ISSUE NUMBER ORIGINAL

**See Accompanying Page for:** 

**Contact Bend Details** 

837/887 Series High Temp Card Edge Connector Part Number: 837-044-559-207

**EDAC INC** TORONTO, ONTARIO CANADA

THESE DRAWINGS AND SPECIFICATIONS ARE THE PROPERTY OF EDAC INC.,AND SHALL NOT BE REPRODUCED, OR COPIED OR USED AS THE BASIS FOR THE MANUFACTURE OR SALE OF APPARATUS WITHOUT WRITTEN PERMISSION.