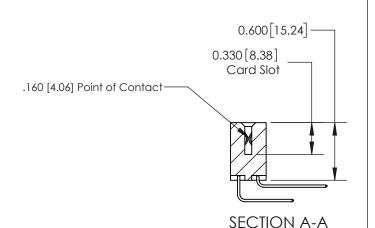

## **Contact Detail**

559-90 Degree Bend (Code 541 Contacts)

.156 [3.96] Contact Spacing x .200 [5.08] Row Spacing

THIS IS A C.A.D. GENERATED DRAWING DO NOT MAKE MANUAL REVISIONS TO MASTER.

ISSUE NUMBER ORIGINAL

ISSUE NUMBER

ORIGINAL

1

| 837/887 Series High Temp Card Edge Connector<br>Contact Bend Detail |                                                                                                                                                                                                 | ACAD REFERENCE NO. | 837 ENG MASTER   |               |
|---------------------------------------------------------------------|-------------------------------------------------------------------------------------------------------------------------------------------------------------------------------------------------|--------------------|------------------|---------------|
|                                                                     |                                                                                                                                                                                                 | DRAWN: J.LEE       | DATE: OCT. 06/09 |               |
|                                                                     |                                                                                                                                                                                                 | CHECKED:           | DATE:            |               |
| EDAC INC                                                            | THESE DRAWINGS AND SPECIFICATIONS ARE THE PROPERTY OF EDAC INC.,AND SHALL NOT BE REPRODUCED,OR COPIED OR USED AS THE BASIS FOR THE MANUFACTURE OR SALE OF APPARATUS WITHOUT WRITTEN PERMISSION. | SCALE: NTS         | SHEET            | 2 <b>OF</b> 2 |
| TORONTO, ONTARIO CANADA                                             |                                                                                                                                                                                                 | DRAWING NUMBER     | •                | ISSUE         |
| CANADA                                                              |                                                                                                                                                                                                 | 837 Assembly       |                  | 1             |