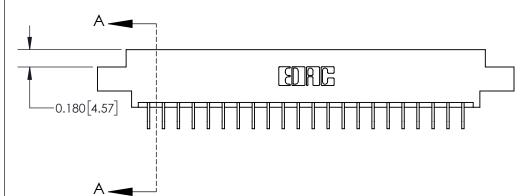

## **Contact Detail**

559-90 Degree Bend (Code 541 Contacts)

.156 [3.96] Contact Spacing x .200 [5.08] Row Spacing

THIS IS A C.A.D. GENERATED DRAWING DO NOT MAKE MANUAL REVISIONS TO MASTER.

ISSUE NUMBER

ORIGINAL

**See Accompanying Page for:** 

**Contact Bend Details** 

| 837/887 Series High Temp Card Edge Connector |
|----------------------------------------------|
| Part Number: 837-044-559-804                 |