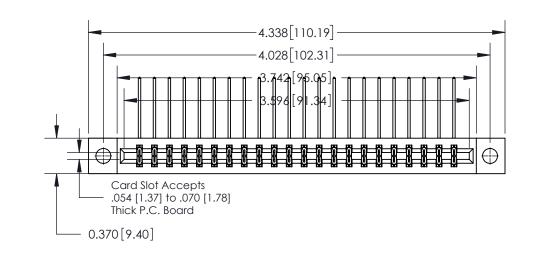

**Mounting Option** 

04-.156 (3.96) Dia. Mounting Holes

**See Accompanying Page for:** 

**Contact Bend Details** 

| 837/887 Series High Temp Card Edge Connector |
|----------------------------------------------|
| Part Number: 837-044-559-804                 |