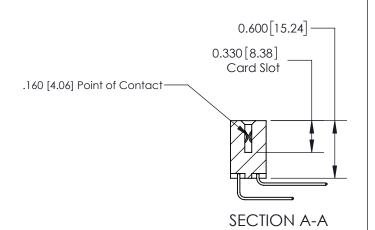

## **Contact Detail**

559-90 Degree Bend (Code 541 Contacts)

.156 [3.96] Contact Spacing x .200 [5.08] Row Spacing

THIS IS A C.A.D. GENERATED DRAWING DO NOT MAKE MANUAL REVISIONS TO MASTER.

ISSUE NUMBER

ORIGINAL

**See Accompanying Page for:** 

**Contact Bend Details** 

| 837/887 Series High Temp Card Edge Connector |
|----------------------------------------------|
| Part Number: 837-044-559-804                 |