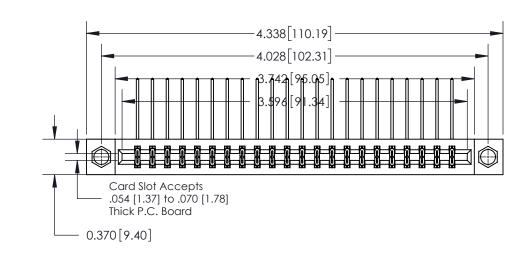

## **Contact Detail**

559-90 Degree Bend (Code 541 Contacts)

.156 [3.96] Contact Spacing x .200 [5.08] Row Spacing

THIS IS A C.A.D. GENERATED DRAWING DO NOT MAKE MANUAL REVISIONS TO MASTER.

ISSUE NUMBER ORIGINAL

**See Accompanying Page for:** 

**Contact Bend Details** 

837/887 Series High Temp Card Edge Connector Part Number: 837-044-559-807

YOUR CONNECTION TO QUALITY & SERVICE

**EDAC INC** TORONTO, ONTARIO CANADA

**Mounting Option** 

07-M3-0.5 Metric Threaded Inserts