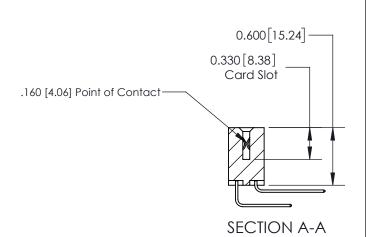

ISSUE NUMBER

ORIGINAL

1

| 837/887 Series High Temp Card Edge Connector<br>Contact Bend Detail |                                                                                                                                                             | ACAD REFERENCE NO. | 837 ENG MASTER   |               |
|---------------------------------------------------------------------|-------------------------------------------------------------------------------------------------------------------------------------------------------------|--------------------|------------------|---------------|
|                                                                     |                                                                                                                                                             | DRAWN: J.LEE       | DATE: OCT. 06/09 |               |
|                                                                     |                                                                                                                                                             | CHECKED:           | DATE:            |               |
| EDAC INC                                                            | TORONTO, ONTARIO  CANADA  ARE THE PROPERTY OF EDAC INC.,AND SHALL NOT BE REPRODUCED,OR COPIED OR USED AS THE BASIS FOR THE MANUFACTURE OR SALE OF APPARATUS | SCALE: NTS         | SHEET            | 2 <b>OF</b> 2 |
| TORONTO, ONTARIO                                                    |                                                                                                                                                             | DRAWING NUMBER     | •                | ISSUE         |
| MANUF                                                               |                                                                                                                                                             | 837 Assembly       |                  | 1             |