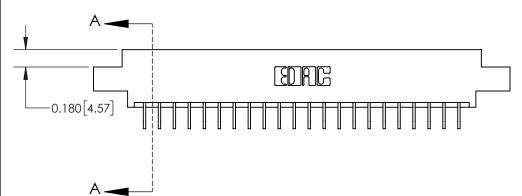

ISSUE NUMBER

ORIGINAL

1

| 837/887 Series High Temp Card Edge Connector<br>Contact Bend Detail |                                                                                                                                                             | ACAD REFERENCE NO. | 837 ENG MASTER   |               |
|---------------------------------------------------------------------|-------------------------------------------------------------------------------------------------------------------------------------------------------------|--------------------|------------------|---------------|
|                                                                     |                                                                                                                                                             | DRAWN: J.LEE       | DATE: OCT. 06/09 |               |
|                                                                     |                                                                                                                                                             | CHECKED:           | DATE:            |               |
| EDAC INC                                                            | TORONTO, ONTARIO  CANADA  ARE THE PROPERTY OF EDAC INC.,AND SHALL NOT BE REPRODUCED,OR COPIED OR USED AS THE BASIS FOR THE MANUFACTURE OR SALE OF APPARATUS | SCALE: NTS         | SHEET            | 2 <b>OF</b> 2 |
| TORONTO, ONTARIO                                                    |                                                                                                                                                             | DRAWING NUMBER     | •                | ISSUE         |
| MANUF                                                               |                                                                                                                                                             | 837 Assembly       |                  | 1             |