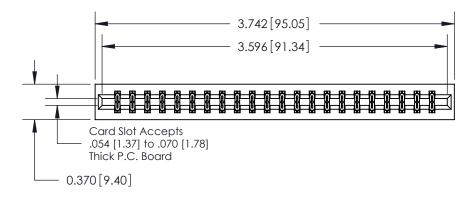

## **Contact Detail**

560-Extender Board Bend (Code 523 Contacts)

.156 [3.96] Contact Spacing x .200 [5.08] Row Spacing

THIS IS A C.A.D. GENERATED DRAWING DO NOT MAKE MANUAL REVISIONS TO MASTER.

ISSUE NUMBER

ORIGINAL

**See Accompanying Page for:** 

**Contact Bend Details** 

837/887 Series High Temp Card Edge Connector Part Number: 837-044-560-201

YOUR CONNECTION TO QUALITY & SERVICE

**EDAC INC** TORONTO, ONTARIO CANADA