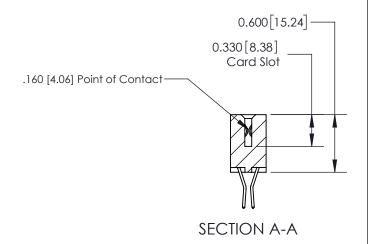

## **Contact Detail**

560-Extender Board Bend (Code 523 Contacts)

.156 [3.96] Contact Spacing x .200 [5.08] Row Spacing

THIS IS A C.A.D. GENERATED DRAWING DO NOT MAKE MANUAL REVISIONS TO MASTER.

ISSUE NUMBER

ISSUE NUMBER

ORIGINAL

1

| 837/887 Series High Temp Card Edge Connector<br>Contact Bend Detail |                                                                                                                                    | ACAD REFERENCE NO. | 837 ENG MASTER   |               |
|---------------------------------------------------------------------|------------------------------------------------------------------------------------------------------------------------------------|--------------------|------------------|---------------|
|                                                                     |                                                                                                                                    | DRAWN: J.LEE       | DATE: OCT. 06/09 |               |
|                                                                     |                                                                                                                                    | CHECKED:           | DATE:            |               |
| EDAC INC                                                            | THESE DRAWINGS AND SPECIFICATIONS ARE THE PROPERTY OF EDAC INC.,AND SHALL NOT BE REPRODUCED,OR COPIED OR USED AS THE BASIS FOR THE | SCALE: NTS         | SHEET            | 2 <b>OF</b> 2 |
| TORONTO, ONTARIO CANADA                                             |                                                                                                                                    | DRAWING NUMBER     | •                | ISSUE         |
| YOUR CONNECTION TO QUALITY & SERVICE                                | MANUFACTURE OR SALE OF APPARATUS WITHOUT WRITTEN PERMISSION.                                                                       | 837 Assembly       |                  | 1             |