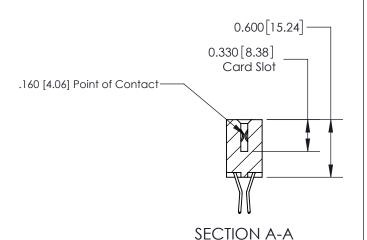

## **Contact Detail**

560-Extender Board Bend (Code 523 Contacts)

.156 [3.96] Contact Spacing x .200 [5.08] Row Spacing

THIS IS A C.A.D. GENERATED DRAWING DO NOT MAKE MANUAL REVISIONS TO MASTER.

ISSUE NUMBER

ORIGINAL

**See Accompanying Page for:** 

**Contact Bend Details** 

| 837/887 Series High Temp Card Edge Connector |
|----------------------------------------------|
| Part Number: 837-044-560-807                 |

ISSUE NUMBER

ORIGINAL

1

| 837/887 Series High Temp Card Edge Connector<br>Contact Bend Detail |                                                                                                        | ACAD REFERENCE NO. | 837 ENG MASTER   |               |
|---------------------------------------------------------------------|--------------------------------------------------------------------------------------------------------|--------------------|------------------|---------------|
|                                                                     |                                                                                                        | DRAWN: J.LEE       | DATE: OCT. 06/09 |               |
|                                                                     |                                                                                                        | CHECKED:           | DATE:            |               |
| EDAC INC                                                            | THESE DRAWINGS AND SPECIFICATIONS                                                                      | SCALE: NTS         | SHEET            | 2 <b>OF</b> 2 |
| TORONTO, ONTARIO CANADA                                             | ARE THE PROPERTY OF EDAC INC.,AND<br>SHALL NOT BE REPRODUCED,OR COPIED<br>OR USED AS THE BASIS FOR THE | DRAWING NUMBER     | •                | ISSUE         |
| MANUFACTUR                                                          | MANUFACTURE OR SALE OF APPARATUS WITHOUT WRITTEN PERMISSION.                                           | 837 Assembly       |                  | 1             |