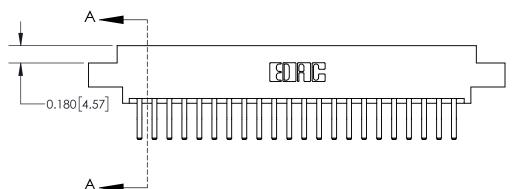

## **Contact Detail**

560-Extender Board Bend (Code 523 Contacts)

.156 [3.96] Contact Spacing x .200 [5.08] Row Spacing

THIS IS A C.A.D. GENERATED DRAWING DO NOT MAKE MANUAL REVISIONS TO MASTER.

ISSUE NUMBER

ORIGINAL

**See Accompanying Page for:** 

**Contact Bend Details** 

| 837/887 Series High Temp Card Edge Connector |
|----------------------------------------------|
| Part Number: 837-044-560-807                 |