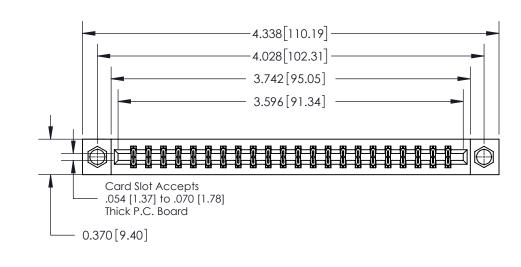

## **Contact Detail**

560-Extender Board Bend (Code 523 Contacts)

.156 [3.96] Contact Spacing x .200 [5.08] Row Spacing

THIS IS A C.A.D. GENERATED DRAWING DO NOT MAKE MANUAL REVISIONS TO MASTER.

ISSUE NUMBER

ORIGINAL

**See Accompanying Page for:** 

**Contact Bend Details** 

| 837/887 Series High Temp Card Edge Connector |
|----------------------------------------------|
| Part Number: 837-044-560-807                 |

**Mounting Option** 

07-M3-0.5 Metric Threaded Inserts