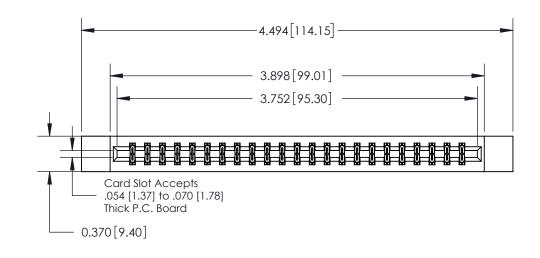

**Mounting Option** 

12-.128 (3.25) Dia. Side Mounting Holes

## **Contact Detail**

500-Wire Hole .050x.025(1.27x0.64) - Tail LG=.260(6.60)

.156 [3.96] Contact Spacing x .200 [5.08] Row Spacing

THIS IS A C.A.D. GENERATED DRAWING DO NOT MAKE MANUAL REVISIONS TO MASTER.