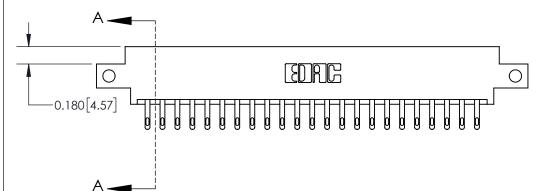

**Mounting Option** 

12-.128 (3.25) Dia. Side Mounting Holes

## **Contact Detail**

500-Wire Hole .050x.025(1.27x0.64) - Tail LG=.260(6.60)

.156 [3.96] Contact Spacing x .200 [5.08] Row Spacing





THIS IS A C.A.D. GENERATED DRAWING DO NOT MAKE MANUAL REVISIONS TO MASTER.



ISSUE NUMBER

ORIGINAL



**See Accompanying Page for:** 

**Contact Bend Details** 

837/887 Series High Temp Card Edge Connector Part Number: 837-046-500-812



**EDAC INC** TORONTO, ONTARIO CANADA

THESE DRAWINGS AND SPECIFICATIONS ARE THE PROPERTY OF EDAC INC.,AND SHALL NOT BE REPRODUCED, OR COPIED OR USED AS THE BASIS FOR THE MANUFACTURE OR SALE OF APPARATUS WITHOUT WRITTEN PERMISSION.

| ACAD REFERENCE NO. 837 ENG MAST |                  |  |  |
|---------------------------------|------------------|--|--|
| DRAWN: J.LEE                    | DATE: OCT. 06/09 |  |  |
| CHECKED:                        | DATE:            |  |  |
| SCALE: NTS                      | SHEET 1 OF 2     |  |  |
| DRAWING NUMBER