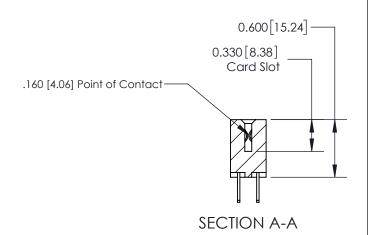

## **Contact Detail**

500-Wire Hole .050x.025(1.27x0.64) - Tail LG=.260(6.60)

.156 [3.96] Contact Spacing x .200 [5.08] Row Spacing

THIS IS A C.A.D. GENERATED DRAWING DO NOT MAKE MANUAL REVISIONS TO MASTER.