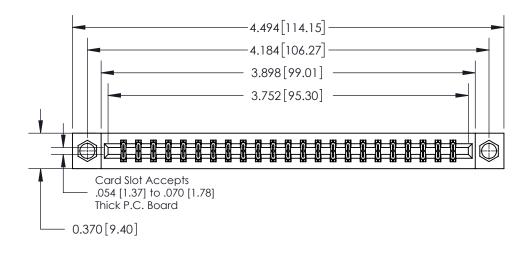

**Mounting Option** 

08-#4-40 Unified Threaded Inserts

## **Contact Detail**

521-P.C. Tail .025 Sq.(0.64 Sq.) - Tail LG=.150(3.81)

.156 [3.96] Contact Spacing x .200 [5.08] Row Spacing

THIS IS A C.A.D. GENERATED DRAWING DO NOT MAKE MANUAL REVISIONS TO MASTER.

ISSUE NUMBER

ORIGINAL

**See Accompanying Page for:** 

**Contact Bend Details** 

| 837/887 Series High Temp Card Edge Connector |
|----------------------------------------------|
| Part Number: 837-046-521-808                 |