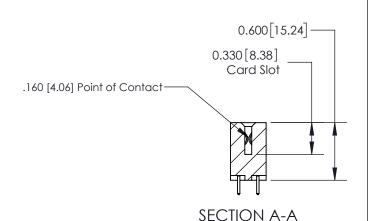

ISSUE NUMBER

ORIGINAL

1

| 837/887 Series High Temp Card Edge Connector<br>Contact Bend Detail |                                                                                                        | ACAD REFERENCE NO. | 837 ENG MASTER   |               |
|---------------------------------------------------------------------|--------------------------------------------------------------------------------------------------------|--------------------|------------------|---------------|
|                                                                     |                                                                                                        | DRAWN: J.LEE       | DATE: OCT. 06/09 |               |
|                                                                     |                                                                                                        | CHECKED:           | DATE:            |               |
| EDAC INC                                                            | THESE DRAWINGS AND SPECIFICATIONS                                                                      | SCALE: NTS         | SHEET            | 2 <b>OF</b> 2 |
| TORONTO, ONTARIO CANADA                                             | ARE THE PROPERTY OF EDAC INC.,AND<br>SHALL NOT BE REPRODUCED,OR COPIED<br>OR USED AS THE BASIS FOR THE | DRAWING NUMBER     | •                | ISSUE         |
| MANUFACTURE OI                                                      | MANUFACTURE OR SALE OF APPARATUS WITHOUT WRITTEN PERMISSION.                                           | 837 Assembly       |                  | 1             |