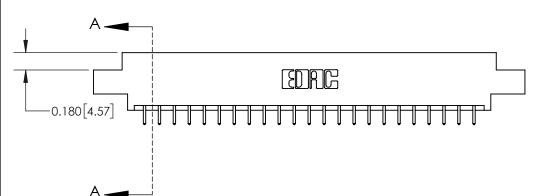

ISSUE NUMBER

ORIGINAL

**See Accompanying Page for:** 

**Contact Bend Details** 

| 837/887 Series High Temp Card Edge Connector |
|----------------------------------------------|
| Part Number: 837-046-521-808                 |

ISSUE NUMBER

ORIGINAL

1

| 837/887 Series High Temp Card Edge Connector<br>Contact Bend Detail |                                                                                                        | ACAD REFERENCE NO. | 837 ENG MASTER   |               |
|---------------------------------------------------------------------|--------------------------------------------------------------------------------------------------------|--------------------|------------------|---------------|
|                                                                     |                                                                                                        | DRAWN: J.LEE       | DATE: OCT. 06/09 |               |
|                                                                     |                                                                                                        | CHECKED:           | DATE:            |               |
| EDAC INC                                                            | THESE DRAWINGS AND SPECIFICATIONS                                                                      | SCALE: NTS         | SHEET            | 2 <b>OF</b> 2 |
| TORONTO, ONTARIO CANADA                                             | ARE THE PROPERTY OF EDAC INC.,AND<br>SHALL NOT BE REPRODUCED,OR COPIED<br>OR USED AS THE BASIS FOR THE | DRAWING NUMBER     | •                | ISSUE         |
| MANUFACTURE OI                                                      | MANUFACTURE OR SALE OF APPARATUS WITHOUT WRITTEN PERMISSION.                                           | 837 Assembly       |                  | 1             |