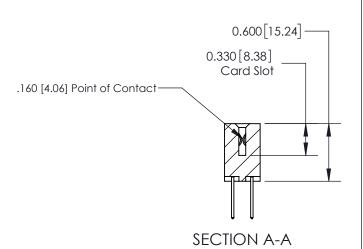

ISSUE NUMBER

ORIGINAL

1

| 837/887 Series High Temp Card Edge Connector<br>Contact Bend Detail |                                                                                                                                                             | ACAD REFERENCE NO. | 837 ENG MASTER   |               |
|---------------------------------------------------------------------|-------------------------------------------------------------------------------------------------------------------------------------------------------------|--------------------|------------------|---------------|
|                                                                     |                                                                                                                                                             | DRAWN: J.LEE       | DATE: OCT. 06/09 |               |
|                                                                     |                                                                                                                                                             | CHECKED:           | DATE:            |               |
| EDAC INC                                                            | ORONTO, ONTARIO  CANADA  ARE THE PROPERTY OF EDAC INC.,AND SHALL NOT BE REPRODUCED, OR COPIED OR USED AS THE BASIS FOR THE MANUFACTURE OR SALE OF APPARATUS | SCALE: NTS         | SHEET            | 2 <b>OF</b> 2 |
| TORONTO, ONTARIO                                                    |                                                                                                                                                             | DRAWING NUMBER     | •                | ISSUE         |
| YOUR CONNECTION TO QUALITY & SERVICE                                |                                                                                                                                                             | 837 Assembly       |                  | 1             |