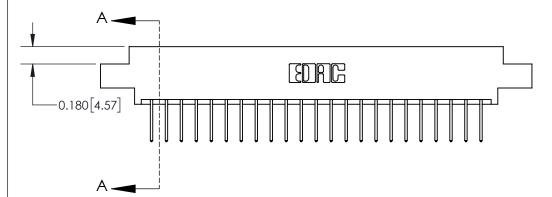

ISSUE NUMBER ORIGINAL

**See Accompanying Page for:** 

**Contact Bend Details** 

837/887 Series High Temp Card Edge Connector Part Number: 837-046-523-804

**EDAC INC** TORONTO, ONTARIO CANADA

THESE DRAWINGS AND SPECIFICATIONS ARE THE PROPERTY OF EDAC INC.,AND SHALL NOT BE REPRODUCED, OR COPIED OR USED AS THE BASIS FOR THE MANUFACTURE OR SALE OF APPARATUS WITHOUT WRITTEN PERMISSION.