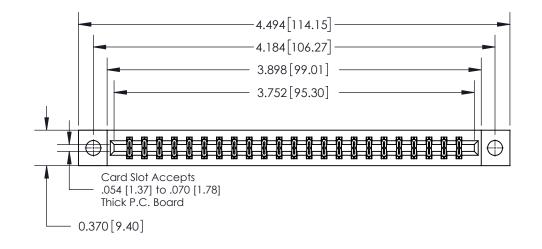

**Mounting Option** 

04-.156 (3.96) Dia. Mounting Holes

## **Contact Detail**

523-P.C. Tail .025 Sq.(0.64 Sq.) - Tail LG=.390(9.91)

.156 [3.96] Contact Spacing x .200 [5.08] Row Spacing

THIS IS A C.A.D. GENERATED DRAWING DO NOT MAKE MANUAL REVISIONS TO MASTER.