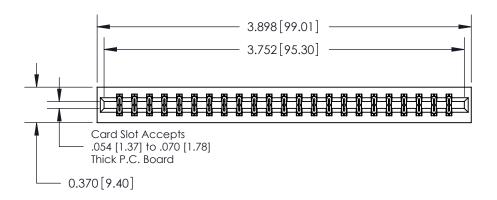

ISSUE NUMBER

ORIGINAL

**See Accompanying Page for:** 

**Contact Bend Details** 

837/887 Series High Temp Card Edge Connector Part Number: 837-046-540-201

YOUR CONNECTION TO QUALITY & SERVICE

**EDAC INC** TORONTO, ONTARIO CANADA

## **Contact Detail**

540-Wire Wrap .025 Sq.(0.64 Sq.) - Tail LG=.560(14.22) .156 [3.96] Contact Spacing x .200 [5.08] Row Spacing

THIS IS A C.A.D. GENERATED DRAWING DO NOT MAKE MANUAL REVISIONS TO MASTER.