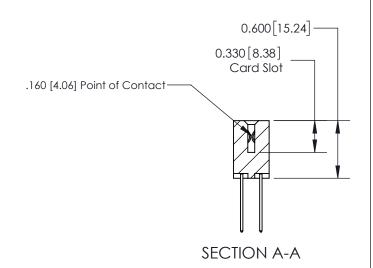

ISSUE NUMBER

ORIGINAL

1

| 837/887 Series High Temp Card Edge Connector<br>Contact Bend Detail |                                                                                                                                    | ACAD REFERENCE NO. | 837 ENG MASTER   |               |
|---------------------------------------------------------------------|------------------------------------------------------------------------------------------------------------------------------------|--------------------|------------------|---------------|
|                                                                     |                                                                                                                                    | DRAWN: J.LEE       | DATE: OCT. 06/09 |               |
|                                                                     |                                                                                                                                    | CHECKED:           | DATE:            |               |
| EDAC INC                                                            | THESE DRAWINGS AND SPECIFICATIONS ARE THE PROPERTY OF EDAC INC.,AND SHALL NOT BE REPRODUCED,OR COPIED OR USED AS THE BASIS FOR THE | SCALE: NTS         | SHEET            | 2 <b>OF</b> 2 |
| TORONTO, ONTARIO CANADA                                             |                                                                                                                                    | DRAWING NUMBER     | •                | ISSUE         |
| YOUR CONNECTION TO QUALITY & SERVICE                                | MANUFACTURE OR SALE OF APPARATUS WITHOUT WRITTEN PERMISSION.                                                                       | 837 Assembly       |                  | 1             |