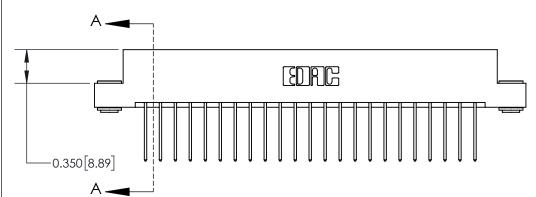

## **Contact Detail**

540-Wire Wrap .025 Sq.(0.64 Sq.) - Tail LG=.560(14.22)

.156 [3.96] Contact Spacing x .200 [5.08] Row Spacing

THIS IS A C.A.D. GENERATED DRAWING DO NOT MAKE MANUAL REVISIONS TO MASTER.