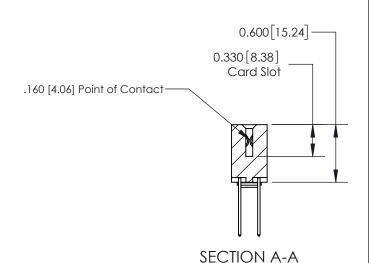

ISSUE NUMBER

ORIGINAL

1

| 837/887 Series High Temp Card Edge Connector<br>Contact Bend Detail |                                                                       | ACAD REFERENCE NO. | 837 ENG MASTER   |       |
|---------------------------------------------------------------------|-----------------------------------------------------------------------|--------------------|------------------|-------|
|                                                                     |                                                                       | DRAWN: J.LEE       | DATE: OCT. 06/09 |       |
|                                                                     |                                                                       | CHECKED:           | DATE:            |       |
| EDAC INC THESE DRAWINGS AND SPECIFICATIONS                          | SCALE: NTS                                                            | SHEET              | 2 <b>OF</b> 2    |       |
| TORONTO, ONTARIO                                                    | CANADA  OR USED AS THE BASIS FOR THE MANUFACTURE OR SALE OF APPARATUS | DRAWING NUMBER     | •                | ISSUE |
| YOUR CONNECTION TO QUALITY & SERVICE                                |                                                                       | 837 Assembly       |                  | 1     |