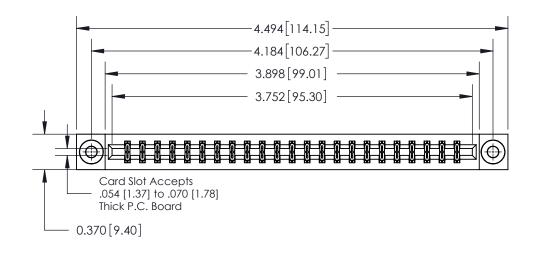

## **Contact Detail**

540-Wire Wrap .025 Sq.(0.64 Sq.) - Tail LG=.560(14.22)

.156 [3.96] Contact Spacing x .200 [5.08] Row Spacing

THIS IS A C.A.D. GENERATED DRAWING DO NOT MAKE MANUAL REVISIONS TO MASTER.