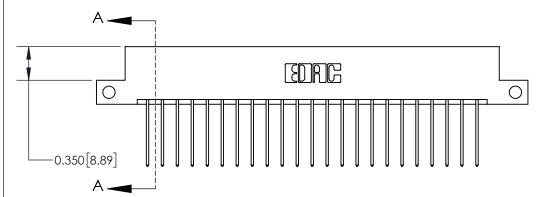

ISSUE NUMBER

ORIGINAL

1

| 837/887 Series High Temp Card Edge Connector<br>Contact Bend Detail |                                                                                                                                                              | ACAD REFERENCE NO. | 837 ENG MASTER   |               |
|---------------------------------------------------------------------|--------------------------------------------------------------------------------------------------------------------------------------------------------------|--------------------|------------------|---------------|
|                                                                     |                                                                                                                                                              | DRAWN: J.LEE       | DATE: OCT. 06/09 |               |
|                                                                     |                                                                                                                                                              | CHECKED:           | DATE:            |               |
| EDAC INC                                                            | TORONTO, ONTARIO CANADA  ARE THE PROPERTY OF EDAC INC., AND SHALL NOT BE REPRODUCED, OR COPIED OR USED AS THE BASIS FOR THE MANUFACTURE OR SALE OF APPARATUS | SCALE: NTS         | SHEET            | 2 <b>OF</b> 2 |
| TORONTO, ONTARIO                                                    |                                                                                                                                                              | DRAWING NUMBER     |                  | ISSUE         |
| YOUR CONNECTION TO QUALITY & SERVICE                                |                                                                                                                                                              | 837 Assembly       |                  | 1             |