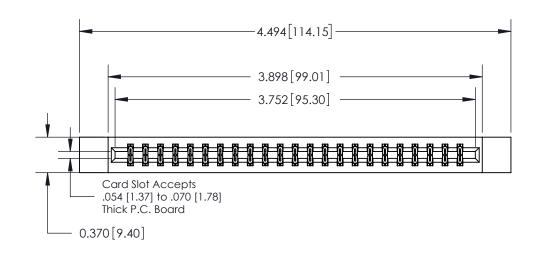

**Mounting Option** 

12-.128 (3.25) Dia. Side Mounting Holes

## **Contact Detail**

542-Wire Wrap .025 Sq.(0.64 Sq.) - Tail LG=.645(16.38)

.156 [3.96] Contact Spacing x .200 [5.08] Row Spacing

THIS IS A C.A.D. GENERATED DRAWING DO NOT MAKE MANUAL REVISIONS TO MASTER.

ISSUE NUMBER

ORIGINAL

|                              | 0.600[15.24]<br>0.330[8.38]<br>Card Slot |
|------------------------------|------------------------------------------|
| .160 [4.06] Point of Contact |                                          |
|                              |                                          |
|                              | SECTION A-A                              |

**See Accompanying Page for:** 

**Contact Bend Details** 

837/887 Series High Temp Card Edge Connector Part Number: 837-046-542-212

YOUR CONNECTION TO QUALITY & SERVICE

**EDAC INC** TORONTO, ONTARIO CANADA