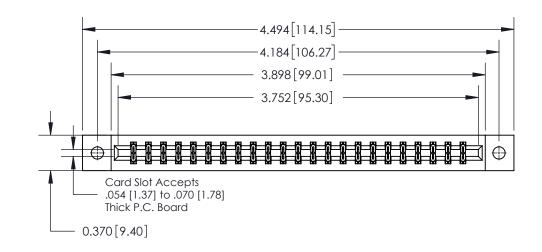

**Mounting Option** 

02-.128 (3.25) Dia. Mounting Holes

ISSUE NUMBER

ORIGINAL

837/887 Series High Temp Card Edge Connector Part Number: 837-046-542-802

YOUR CONNECTION TO QUALITY & SERVICE

**EDAC INC** TORONTO, ONTARIO CANADA

THESE DRAWINGS AND SPECIFICATIONS ARE THE PROPERTY OF EDAC INC.,AND SHALL NOT BE REPRODUCED, OR COPIED OR USED AS THE BASIS FOR THE MANUFACTURE OR SALE OF APPARATUS WITHOUT WRITTEN PERMISSION.