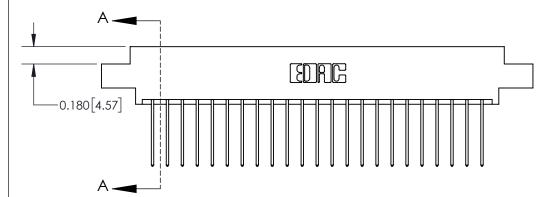

837 ENG MASTER

ACAD REFERENCE NO.

**See Accompanying Page for:** 

**Contact Bend Details** 

ISSUE NUMBER

ORIGINAL

1

| 837/887 Series High Temp Card Edge Connector<br>Contact Bend Detail |                                                                                                                                                             | ACAD REFERENCE NO. | 837 ENG MASTER   |               |
|---------------------------------------------------------------------|-------------------------------------------------------------------------------------------------------------------------------------------------------------|--------------------|------------------|---------------|
|                                                                     |                                                                                                                                                             | DRAWN: J.LEE       | DATE: OCT. 06/09 |               |
|                                                                     |                                                                                                                                                             | CHECKED:           | DATE:            |               |
| EDAC INC                                                            | TORONTO, ONTARIO CANADA  ARE THE PROPERTY OF EDAC INC.,AND SHALL NOT BE REPRODUCED, OR COPIED OR USED AS THE BASIS FOR THE MANUFACTURE OR SALE OF APPARATUS | SCALE: NTS         | SHEET            | 2 <b>OF</b> 2 |
| TORONTO, ONTARIO                                                    |                                                                                                                                                             | DRAWING NUMBER     | •                | ISSUE         |
| YOUR CONNECTION TO QUALITY & SERVICE                                |                                                                                                                                                             | 837 Assembly       |                  | 1             |