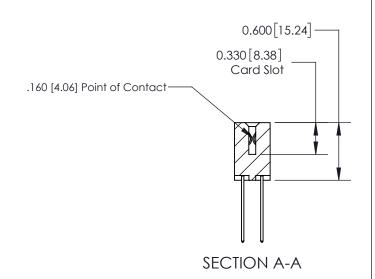

## **Contact Detail**

542-Wire Wrap .025 Sq.(0.64 Sq.) - Tail LG=.645(16.38)

.156 [3.96] Contact Spacing x .200 [5.08] Row Spacing

THIS IS A C.A.D. GENERATED DRAWING DO NOT MAKE MANUAL REVISIONS TO MASTER.