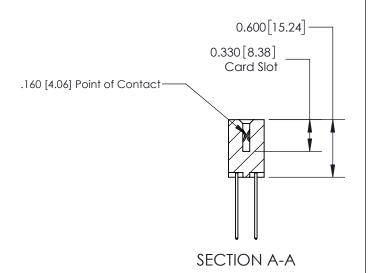

ISSUE NUMBER

ORIGINAL

1

| 837/887 Series High Temp Card Edge Connector<br>Contact Bend Detail |                                                              | ACAD REFERENCE NO. | 837 ENG MASTER   |               |
|---------------------------------------------------------------------|--------------------------------------------------------------|--------------------|------------------|---------------|
|                                                                     |                                                              | DRAWN: J.LEE       | DATE: OCT. 06/09 |               |
|                                                                     |                                                              | CHECKED:           | DATE:            |               |
| EDAC INC                                                            | ARE THE PROPERTY OF EDAC INC. AND                            | SCALE: NTS         | SHEET            | 2 <b>OF</b> 2 |
| TORONTO, ONTARIO CANADA                                             |                                                              | DRAWING NUMBER     | •                | ISSUE         |
| YOUR CONNECTION TO QUALITY & SERVICE                                | MANUFACTURE OR SALE OF APPARATUS WITHOUT WRITTEN PERMISSION. | 837 Assembly       |                  | 1             |