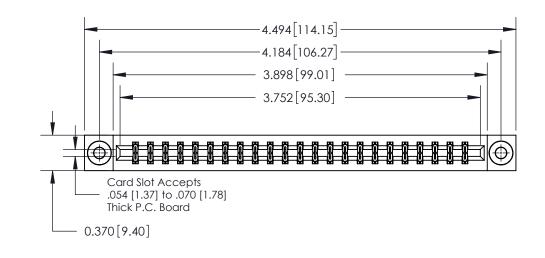

**Mounting Option** 

03-.116 (2.95) I.D. Floating Eyelets

## **Contact Detail**

542-Wire Wrap .025 Sq.(0.64 Sq.) - Tail LG=.645(16.38)

.156 [3.96] Contact Spacing x .200 [5.08] Row Spacing

THIS IS A C.A.D. GENERATED DRAWING DO NOT MAKE MANUAL REVISIONS TO MASTER.