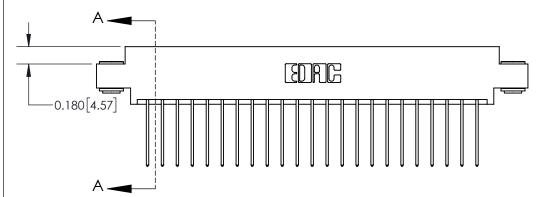

ISSUE NUMBER

ORIGINAL

**See Accompanying Page for: Contact Bend Details** 

837/887 Series High Temp Card Edge Connector Part Number: 837-046-542-803

**EDAC INC** TORONTO, ONTARIO CANADA

THESE DRAWINGS AND SPECIFICATIONS ARE THE PROPERTY OF EDAC INC.,AND SHALL NOT BE REPRODUCED, OR COPIED OR USED AS THE BASIS FOR THE MANUFACTURE OR SALE OF APPARATUS WITHOUT WRITTEN PERMISSION.