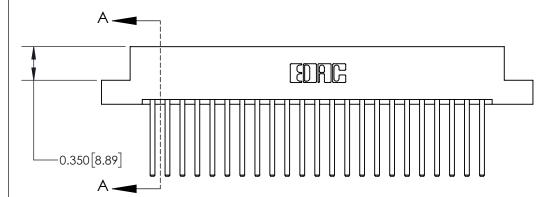

**Mounting Option** 

07-M3-0.5 Metric Threaded Inserts

## **Contact Detail**

544-Wire Wrap .050x.025(1.27x0.64) - Tail LG=.750(19.05)

.156 [3.96] Contact Spacing x .200 [5.08] Row Spacing

THIS IS A C.A.D. GENERATED DRAWING DO NOT MAKE MANUAL REVISIONS TO MASTER.