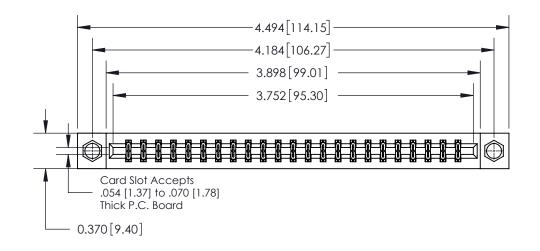

ISSUE NUMBER

ORIGINAL

837/887 Series High Temp Card Edge Connector Part Number: 837-046-544-207

YOUR CONNECTION TO QUALITY & SERVICE

**EDAC INC** TORONTO, ONTARIO CANADA

THESE DRAWINGS AND SPECIFICATIONS ARE THE PROPERTY OF EDAC INC.,AND SHALL NOT BE REPRODUCED, OR COPIED OR USED AS THE BASIS FOR THE MANUFACTURE OR SALE OF APPARATUS WITHOUT WRITTEN PERMISSION.

| ACAD REFERENCE NO. | 837 ENG MASTER   |  |  |
|--------------------|------------------|--|--|
| DRAWN: J.LEE       | DATE: OCT. 06/09 |  |  |
| CHECKED:           | DATE:            |  |  |
| SCALE: NTS         | SHEET 1 OF 2     |  |  |
| DRAWING NUMBER     | ISSUE            |  |  |
| 837 Assembly       | 1                |  |  |