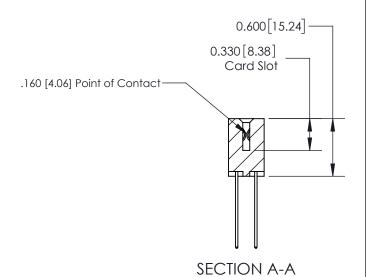

83/ Assembly

**See Accompanying Page for:** 

**Contact Bend Details** 

ISSUE NUMBER

ORIGINAL

1

| 837/887 Series High Temp Card Edge Connector<br>Contact Bend Detail                                                                                                                                                                                                      |                                   | ACAD REFERENCE NO. | 837 ENG MASTER   |       |
|--------------------------------------------------------------------------------------------------------------------------------------------------------------------------------------------------------------------------------------------------------------------------|-----------------------------------|--------------------|------------------|-------|
|                                                                                                                                                                                                                                                                          |                                   | DRAWN: J.LEE       | DATE: OCT. 06/09 |       |
|                                                                                                                                                                                                                                                                          |                                   | CHECKED:           | DATE:            |       |
| EDAC INC TORONTO, ONTARIO CANADA YOUR CONNECTION TO QUALITY & SERVICE  THESE DRAWINGS AND SPECIFICATIONS ARE THE PROPERTY OF EDAC INC., AND SHALL NOT BE REPRODUCED, OR COPIED OR USED AS THE BASIS FOR THE MANUFACTURE OR SALE OF APPARATUS WITHOUT WRITTEN PERMISSION. | SCALE: NTS                        | SHEET              | 2 <b>OF</b> 2    |       |
|                                                                                                                                                                                                                                                                          | SHALL NOT BE REPRODUCED,OR COPIED | DRAWING NUMBER     | •                | ISSUE |
|                                                                                                                                                                                                                                                                          | MANUFACTURE OR SALE OF APPARATUS  | 837 Assembly       |                  | 1     |