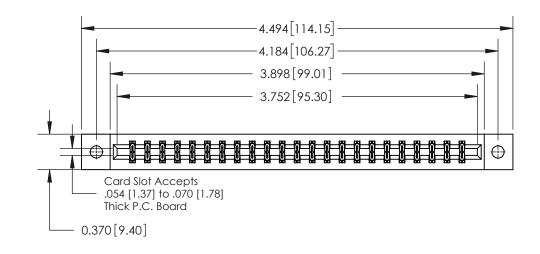

**Mounting Option** 

02-.128 (3.25) Dia. Mounting Holes

## **Contact Detail**

544-Wire Wrap .050x.025(1.27x0.64) - Tail LG=.750(19.05)

.156 [3.96] Contact Spacing x .200 [5.08] Row Spacing

THIS IS A C.A.D. GENERATED DRAWING DO NOT MAKE MANUAL REVISIONS TO MASTER.