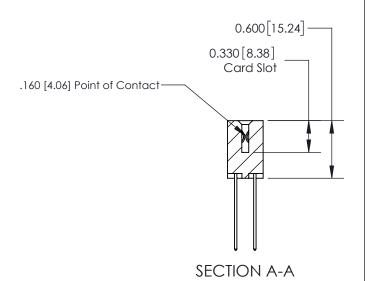

ORIGINAL

1

| 837/887 Series High Temp Card Edge Connector<br>Contact Bend Detail   |                                                                                                                                                                                                  | ACAD REFERENCE NO. 837 EN |                  | 3 MASTER      |
|-----------------------------------------------------------------------|--------------------------------------------------------------------------------------------------------------------------------------------------------------------------------------------------|---------------------------|------------------|---------------|
|                                                                       |                                                                                                                                                                                                  | DRAWN: J.LEE              | DATE: OCT. 06/09 |               |
|                                                                       |                                                                                                                                                                                                  | CHECKED:                  | DATE:            |               |
| EDAC INC TORONTO, ONTARIO CANADA YOUR CONNECTION TO QUALITY & SERVICE | THESE DRAWINGS AND SPECIFICATIONS ARE THE PROPERTY OF EDAC INC.,AND SHALL NOT BE REPRODUCED, OR COPIED OR USED AS THE BASIS FOR THE MANUFACTURE OR SALE OF APPARATUS WITHOUT WRITTEN PERMISSION. | SCALE: NTS                | SHEET            | 2 <b>OF</b> 2 |
|                                                                       |                                                                                                                                                                                                  | DRAWING NUMBER            | •                | ISSUE         |
|                                                                       |                                                                                                                                                                                                  | 837 Assembly              |                  | 1             |