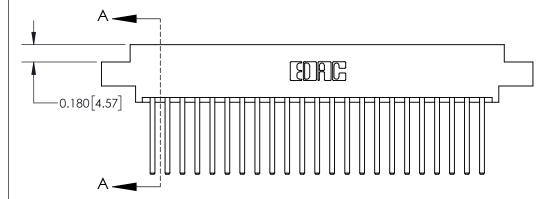

OF 2

837 ENG MASTER

DATE: OCT. 06/09

DATE:

SHEET 1

See Accompanying Page for:

**Contact Bend Details** 

ISSUE NUMBER