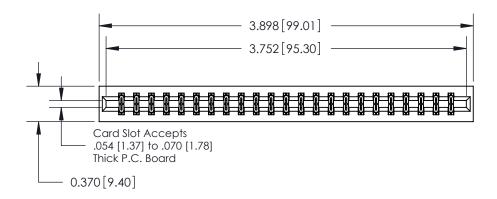

## **Contact Detail**

555-Extender Board Bend (Code 500 Contacts)

.156 [3.96] Contact Spacing x .200 [5.08] Row Spacing

THIS IS A C.A.D. GENERATED DRAWING DO NOT MAKE MANUAL REVISIONS TO MASTER.

ISSUE NUMBER

ORIGINAL

**See Accompanying Page for:** 

**Contact Bend Details** 

837/887 Series High Temp Card Edge Connector Part Number: 837-046-555-201

YOUR CONNECTION TO QUALITY & SERVICE

**EDAC INC** TORONTO, ONTARIO CANADA