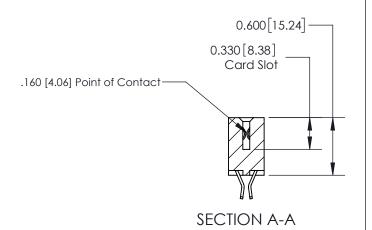

## **Contact Detail**

555-Extender Board Bend (Code 500 Contacts)

.156 [3.96] Contact Spacing x .200 [5.08] Row Spacing

THIS IS A C.A.D. GENERATED DRAWING DO NOT MAKE MANUAL REVISIONS TO MASTER.

ISSUE NUMBER

ISSUE NUMBER

ORIGINAL

1

| 837/887 Series High Temp Card Edge Connector<br>Contact Bend Detail |                                                                      | ACAD REFERENCE NO. | 837 ENG MASTER   |       |
|---------------------------------------------------------------------|----------------------------------------------------------------------|--------------------|------------------|-------|
|                                                                     |                                                                      | DRAWN: J.LEE       | DATE: OCT. 06/09 |       |
|                                                                     |                                                                      | CHECKED:           | DATE:            |       |
| EDAC INC THESE DRAWINGS AND SPECIFICATIONS                          | SCALE: NTS                                                           | SHEET              | 2 <b>OF</b> 2    |       |
| TORONTO, ONTARIO                                                    | CANADA OR USED AS THE BASIS FOR THE MANUFACTURE OR SALE OF APPARATUS | DRAWING NUMBER     | •                | ISSUE |
| YOUR CONNECTION TO QUALITY & SERVICE                                |                                                                      | 837 Assembly       |                  | 1     |