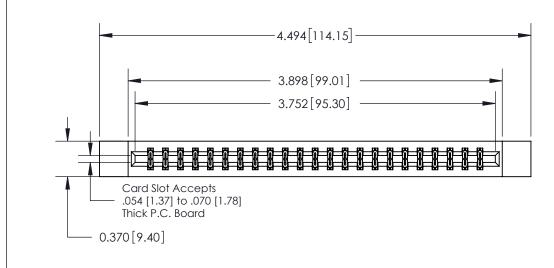

ORIGINAL

**See Accompanying Page for:** 

**Contact Bend Details** 

837/887 Series High Temp Card Edge Connector Part Number: 837-046-555-812

YOUR CONNECTION TO QUALITY & SERVICE

**EDAC INC** TORONTO, ONTARIO CANADA