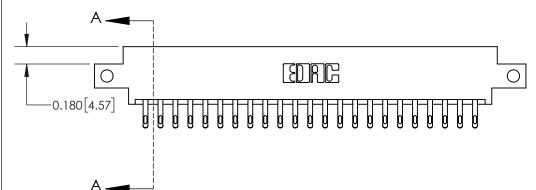

**Mounting Option** 

12-.128 (3.25) Dia. Side Mounting Holes

## **Contact Detail**

555-Extender Board Bend (Code 500 Contacts)

.156 [3.96] Contact Spacing x .200 [5.08] Row Spacing





THIS IS A C.A.D. GENERATED DRAWING DO NOT MAKE MANUAL REVISIONS TO MASTER.



ISSUE NUMBER

ORIGINAL



**See Accompanying Page for:** 

**Contact Bend Details** 

837/887 Series High Temp Card Edge Connector Part Number: 837-046-555-812

YOUR CONNECTION TO QUALITY & SERVICE

**EDAC INC** TORONTO, ONTARIO CANADA

THESE DRAWINGS AND SPECIFICATIONS ARE THE PROPERTY OF EDAC INC.,AND SHALL NOT BE REPRODUCED, OR COPIED OR USED AS THE BASIS FOR THE MANUFACTURE OR SALE OF APPARATUS WITHOUT WRITTEN PERMISSION.

| ACAD REFERENCE NO. | 837 ENG MASTER   |  |  |
|--------------------|------------------|--|--|
| DRAWN: J.LEE       | DATE: OCT. 06/09 |  |  |
| CHECKED:           | DATE:            |  |  |
| SCALE: NTS         | SHEET 1 OF 2     |  |  |
| DRAWING NUMBER     | ISSUE            |  |  |
|