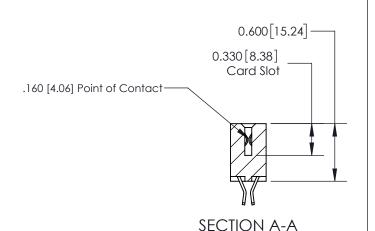

## **Contact Detail**

555-Extender Board Bend (Code 500 Contacts)

.156 [3.96] Contact Spacing x .200 [5.08] Row Spacing

THIS IS A C.A.D. GENERATED DRAWING DO NOT MAKE MANUAL REVISIONS TO MASTER.

ISSUE NUMBER