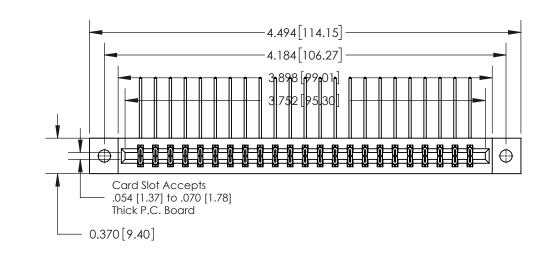

|                              | 0.600[15.24]<br>0.330[8.38]<br>Card Slot |
|------------------------------|------------------------------------------|
| .160 [4.06] Point of Contact |                                          |
|                              |                                          |
|                              |                                          |
|                              |                                          |
|                              | SECTION A-A                              |

**See Accompanying Page for:** 

**Contact Bend Details** 

837/887 Series High Temp Card Edge Connector Part Number: 837-046-558-202

YOUR CONNECTION TO QUALITY & SERVICE

**EDAC INC** TORONTO, ONTARIO CANADA