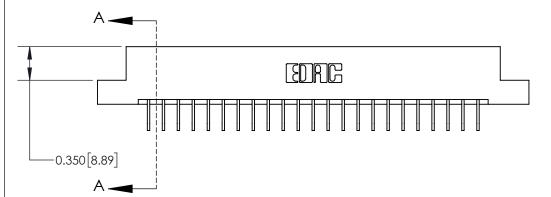

**See Accompanying Page for:** 

**Contact Bend Details** 

837/887 Series High Temp Card Edge Connector Part Number: 837-046-558-207

**EDAC INC** TORONTO, ONTARIO CANADA

THESE DRAWINGS AND SPECIFICATIONS ARE THE PROPERTY OF EDAC INC.,AND SHALL NOT BE REPRODUCED, OR COPIED OR USED AS THE BASIS FOR THE MANUFACTURE OR SALE OF APPARATUS WITHOUT WRITTEN PERMISSION.

| ACAD REFERENCE NO. 837 ENG MASTE |                  |  |  |
|----------------------------------|------------------|--|--|
| DRAWN: J.LEE                     | DATE: OCT. 06/09 |  |  |
| CHECKED:                         | DATE:            |  |  |
| SCALE: NTS                       | SHEET 1 OF 2     |  |  |
| DRAWING NUMBER                   | ISSUE            |  |  |
| 837 Assembly                     | 1                |  |  |