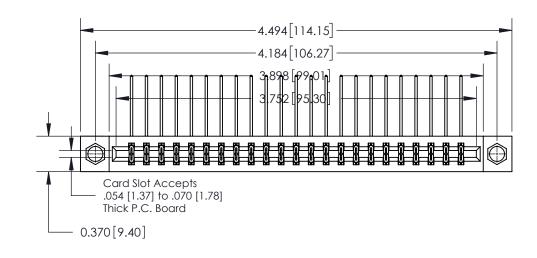

**Mounting Option** 

07-M3-0.5 Metric Threaded Inserts

**See Accompanying Page for:** 

**Contact Bend Details** 

837/887 Series High Temp Card Edge Connector Part Number: 837-046-558-207

**EDAC INC** TORONTO, ONTARIO CANADA

THESE DRAWINGS AND SPECIFICATIONS ARE THE PROPERTY OF EDAC INC.,AND SHALL NOT BE REPRODUCED, OR COPIED OR USED AS THE BASIS FOR THE MANUFACTURE OR SALE OF APPARATUS WITHOUT WRITTEN PERMISSION.